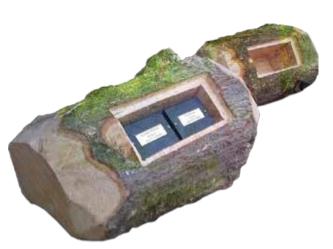

### **Woodland Memorial Orbs From £895**

Crafted from sustainable woodland timber and sourced from natural windfall in woodland locations nationwide, each orb is unique, providing an original memorial.

As the orb becomes established within the garden it will become home to mosses and insects, contributing to the wildlife and health of the environment.

The woodland memorial orbs can hold from one to four sets of cremated remains. The cremated remains are placed into a special steel casket which is then placed within the orb. Each orb comes with a granite memorial plaque to which a gold leaf inscription can be added for your personal tributes.