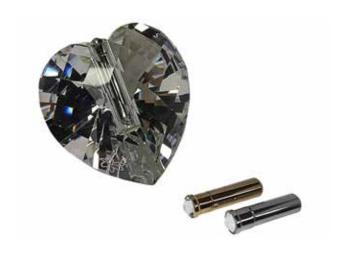

### **Crystal Heart** (6cmx6cm) **£110 each**

This memorial keepsake is the perfect memorial gift to hold the cremated remains of your loved one. A small amount of cremated remains is held in a silver or gold capsule, keeping your loved one close forever.