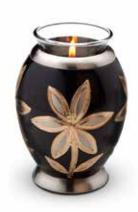

#### Crystal Tealight £125

This beautiful tealight is crowned with Swarvoski crystal elements and holds a small amount of cremated remains within a silver or gold cylinder. The top of the tealight can be engraved with a special message for an additional charge.