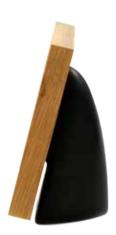

#### Tributes Frame Pod™ From £85

The cremated remains pod, with its smooth curving lines and dark matt textured finish, is barely noticeable behind the picture frame it supports. A choice of frames and mounts are available in contemporary and traditional styles to suit all tastes.