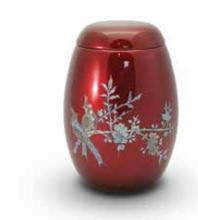

gned to turn the cremated remains of your loved ones into a memorial tree. The urn is provided with a seed of your choice from Beech, English Oak, Norway, Maple or Ginko Bilboa.







## Urns and Keepsakes for the home

For many of us, keeping a loved one's cremated remains at home can be very comforting. We have a selection of decorative urns that can be displayed openly or kept in a private place of remembrance.

Available in different sizes to hold either one or two sets of cremated remains or a miniature keepsake urn to hold a smaller amount. The keepsake urns are ideal for several family members and friends wanting to share a lasting memory.

#### **Ceramic Urns and Keepsakes From £65**



**Brass Urns From £155** 







# Urns and Keepsakes for the home

Fibreglass Urns From £149







LoveUrns ™ Candleholders From £95







**LoveUrns ™and Keepsakes From £65** 







## Urns and Keepsakes for the home

Keepsakes are a way to create special memorials of a loved one with tangible and personalised mementos.

All of these beautiful products have been designed to retain a small amount of cremated remains of your loved one in a safe, personal and discreet manner.

#### Tribute Oak Heart Keepsake (W 6.5cm) £70

Beautifully carved from natural oak, these heart keepsakes are the perfect size to hold in the palm of your hand and are designed to discreetly hold a tiny quantity of cremated remains, along with photos, jewellery and other small mementos.

Please note cost is inclusive of up to seven engraved letters.



### Heart / Star Shaped Keepsakes (W 7cm) From £70

Trea