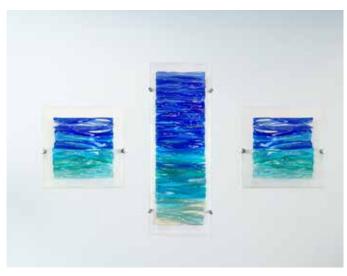

#### **Seascape Glass Art Memorial**

The seascape Glass Art Memorial reflects the movement of our oceans. A perfect tribute for those that love water, the coast and the sea.

30cm x 30cm **£245** 20cm x 50cm **£320** 20cm x 70cm **£395**  50cm x 50cm **£595** 35cm x 100cm **£1,180** 50cm x 100cm **£1,650** (includes wall brackets)