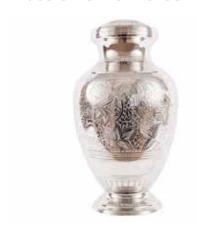

is 100% biodegradable, made from cellulose and natural fibres, designed to turn the cremated remains of your loved ones into a memorial tree. The urn is provided with a seed of your choice from Beech, English Oak, Norway, Maple or Ginko Bilboa.







## Urns and Keepsakes for the home

For many of us, keeping a loved one's cremated remains at home can be very comforting. We have a selection of decorative urns that can be displayed openly or kept in a private place of remembrance.

Available in different sizes to hold either one or two sets of cremated remains or a miniature keepsake urn to hold a smaller amount. The keepsake urns are ideal for several family members and friends wanting to share a lasting memory.

#### **Ceramic Urns and Keepsakes From £65**



**Brass Urns From £155** 







# Urns and Keepsakes for the home

Fibreglass Urns From £149







LoveUrns ™ Candleholders From £95







**LoveUrns ™and Keepsakes From £65** 







## Urns and Keepsakes for the home

Keepsakes are a way to create special memorials of a loved one with tangible and personalised mementos.

All of these beautiful products have been designed to retain a small amount of cremated remains of your loved one in a safe, personal and discreet manner.

#### Tribute Oak Heart Keepsake (W 6.5cm) £70

Beautifully carved from natural oak, these heart keepsakes are the perfect size to hold in the palm of your hand and are designed to discreetly hold a tiny quantity of cremated remains, along with photos, jewellery and other small mementos.

Please note cost is inclusive of up to seven engraved