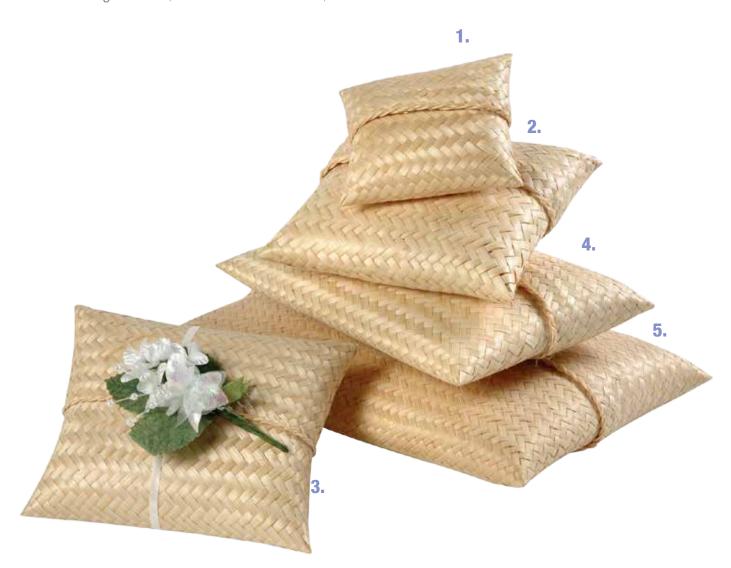

## Treasure Cushions

Treasure cushions are hand woven in eco-friendly, biodegradable bamboo and are perfect for the burial, scattering of cremated remains or keepsakes.

Available in five sizes and with natural calico lining. Please note each size holds a different amount of cremated remains, please ask for further information.

Please note floral spray and ribbon not included.

#### **Size options:**

- 1. Extra small **£25**
- 2. Small £26
- 3. Medium **£27**
- 4. Large £35
- 5. Extra Large £45 (Holds a full set of cremated remains)