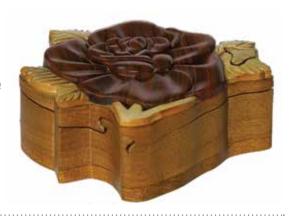

### Wooden Little Keepsake £110

A beautiful handcrafted wooden keepsake, with a decorative rose design to hold a small amount of cremated remains.