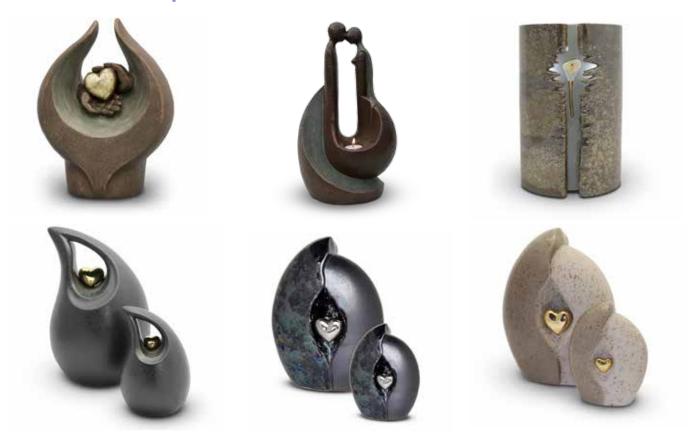

## Urns and Keepsakes for the home

For many of us, keeping a loved one's cremated remains at home can be very comforting. We have a selection of decorative urns that can be displayed openly or kept in a private place of remembrance.

Available in different sizes to hold either one or two sets of cremated remains or a miniature keepsake urn to hold a smaller amount. The keepsake urns are ideal for several family members and friends wanting to share a lasting memory.