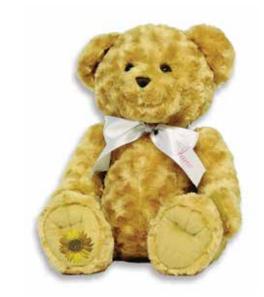

### **Memory Bear** (H 43cm) **£50**

#### Personalised Ribbon £15

This cuddly plush memory bear, has a specially designed zip compartment in its back, suitable for holding cremated remains or other much loved keepsakes.

A personalised ribbon can also be added with your loved one's name.