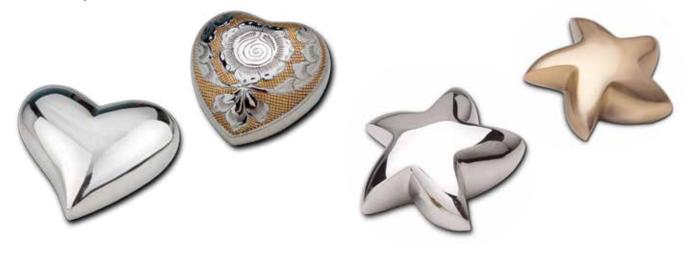

### Heart / Star Shaped Keepsakes (W 7cm) From £70

Treasure your loved one's memory with an elegant heart shaped metal keepsake. Inside each of these hand-crafted hearts is a hidden chamber that will hold and protect a small amount of cremated remains of your loved one.