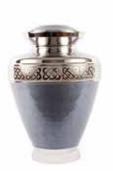

100% biodegradable, made from cellulose and natural fibres, designed to turn the cremated remains of your loved ones into a memorial tree. The urn is provided with a seed of your choice from Beech, English Oak, Norway, Maple or Ginko Bilboa.







## Urns and Keepsakes for the home

For many of us, keeping a loved one's cremated remains at home can be very comforting. We have a selection of decorative urns that can be displayed openly or kept in a private place of remembrance.

Available in different sizes to hold either one or two sets of cremated remains or a miniature keepsake urn to hold a smaller amount. The keepsake urns are ideal for several family members and friends wanting to share a lasting memory.

#### **Ceramic Urns and Keepsakes From £65**



**Brass Urns From £155** 







# Urns and Keepsakes for the home

Fibreglass Urns From £149







LoveUrns ™ Candleholders From £95







**LoveUrns ™and Keepsakes From £65** 







## Urns and Keepsakes for the home

Keepsakes are a way to create special memorials of a loved one with tangible and personalised mementos.

All of these beautiful products have been designed to retain a small amount of cremated remains of your loved one in a safe, personal and discreet manner.

#### Tribute Oak Heart Keepsake (W 6.5cm) £70

Beautifully carved from natural oak, these heart keepsakes are the perfect size to hold in the palm of your hand and are designed to discreetly hold a tiny quantity of cremated remains, along with photos, jewellery and other small mementos.

Please note cost is inclusive of up to seven engraved lett