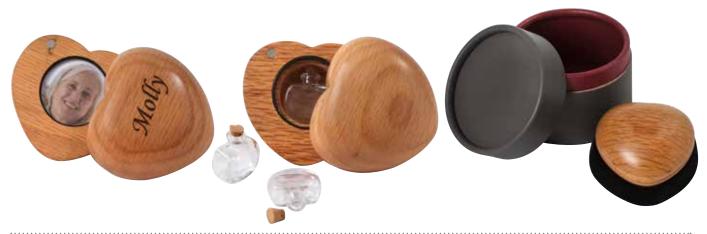

#### Tribute Oak Heart Keepsake (W 6.5cm) £70

Beautifully carved from natural oak, these heart keepsakes are the perfect size to hold in the palm of your hand and are designed to discreetly hold a tiny quantity of cremated remains, along with photos, jewellery and other small mementos.

Please note cost is inclusive of up to seven engraved letters.