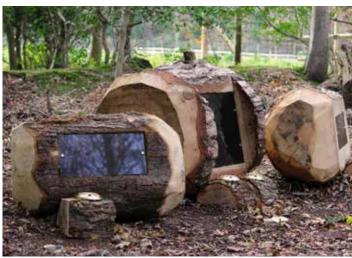

### **Woodland Memorial Orbs From £895**

Crafted from sustainable woodland timber and sourced from natural windfall in woodland locations nationwide, each orb is unique, providing an original memorial.

As the orb becomes established within the garden it will become home to mosses and insects, contributing to the wildlife and health of the environment.

The woodland memorial orbs can hold from one to four sets of cremated remains. The cremated remains are placed into a special steel casket which is then placed within the orb. Each orb comes with a granite memorial plaque to which a gold leaf inscription can be added for your personal tributes.