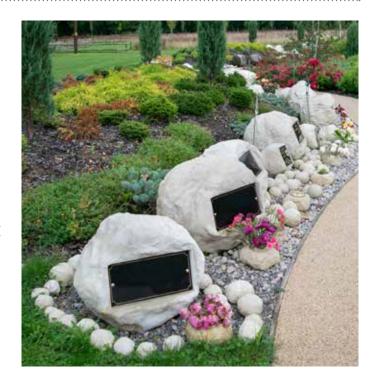

### Stone Memorial Orbs From £700

Using natural Cumbrian limestone, the stone memorial orbs are designed to weather and age to create the established look of natural stones.

The stone memorial orbs can hold from one to four sets of cremated remains. The cremated remains are placed into a special steel casket which is then placed within the orb. The smallest stone orb is used for memorial inscription only. Each orb comes with a granite memorial plaque to which a gold leaf inscription can be added for your personal tributes.

### Ornamental Stone Memorial Orbs From £205

Nature themed memorials in a choice of elegant designs can be inscribed and used as an individual remembrance memorial, or for complementing an existing stone or woodland orb.