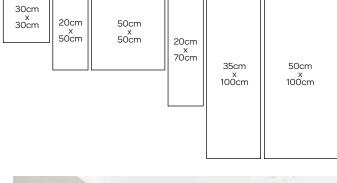

#### **Seascape Glass Art Memorial**

The seascape Glass Art Memorial reflects the movement of our oceans. A perfect tribute for those that love water, the coast and the sea.

30cm x 30cm **£245** 20cm x 50cm **£320** 20cm x 70cm **£395**  50cm x 50cm **£595** 35cm x 100cm **£1,180** 50cm x 100cm **£1,650** (includes wall brackets)

#### **Millennium Glass Art Memorial**

The Millenium Glass Art Memorial Memorial reflects the fluidity of life and is a timeless and unique tribute to your loved one.

30cm x 30cm **£245** 20cm x 50cm **£320** 20cm x 70cm **£395**  50cm x 50cm **£595** 35cm x 100cm **£1,180** 50cm x 100cm **£1,650** (includes wall brackets)