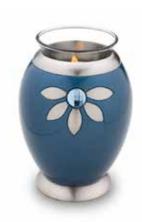

#### Crystal Tealight £125

This beautiful tealight is crowned with Swarvoski crystal elements and holds a small amount of cremated remains within a silver or gold cylinder. The top of the tealight can be engraved with a special message for an additional charge.