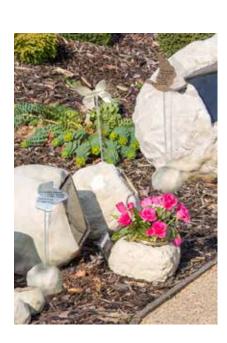

#### Highdown Urns £180

A stylish granite-effect urn which is equally at home indoors or outdoors. This innovative urn is weather-resistant, so can be positioned on a patio or garden or may be buried. With its unique adjustable plaque holder, an urn that has been buried can be retrieved easily and moved to a new location at any time.

The height of the marker post is easy to adjust and the memorial plaque can be securely fixed in a horizontal or vertical orientation. The post can be removed for grass trimming whilst the locator makes it easy to replace.