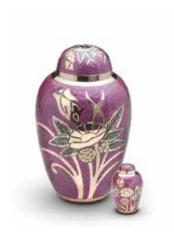

Available in different sizes to hold either one or two sets of cremated remains or a miniature keepsake urn to hold a smaller amount. The keepsake urns are ideal for several family members and friends wanting to share a lasting memory.

#### **Ceramic Urns and Keepsakes From £65**

**Brass Urns From £155** 

# Urns and Keepsakes for the home

Fibreglass Urns From £149

LoveUrns ™ Candleholders From £95

**LoveUrns ™and Keepsakes From £65** 