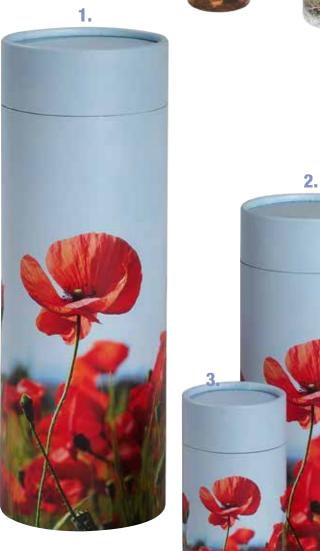

## Themed Picture Tubes

Themed picture tubes are available in a beautiful range of designs and suitable for burial, scattering of cremated remains or as keepsakes.

Themed picture tubes are created from over 90% recycled materials and are biodegradable, making them an environmentally friendly choice.

#### **Size options:**

1. Large - £48 (Holds a full set of cremated remains)

2. Medium - **£42** 3. Small - **£25** 