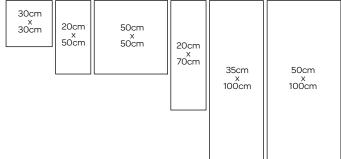

#### **Seascape Glass Art Memorial**

The seascape Glass Art Memorial reflects the movement of our oceans. A perfect tribute for those that love water, the coast and the sea.

30cm x 30cm **£245** 20cm x 50cm **£320** 20cm x 70cm **£395**  50cm x 50cm **£595** 35cm x 100cm **£1,180** 50cm x 100cm **£1,650** (includes wall brackets)

#### **Millennium Glass Art Memorial**

The Millenium Glass Art Memorial Memorial reflects the fluidity of life and is a timeless and unique tribute to your loved one.

30cm x 30cm **£245** 20cm x 50cm **£320** 20cm x 70cm **£395**  50cm x 50cm **£595** 35cm x 100cm **£1,180** 50cm x 100cm **£1,650** (includes wall brackets)