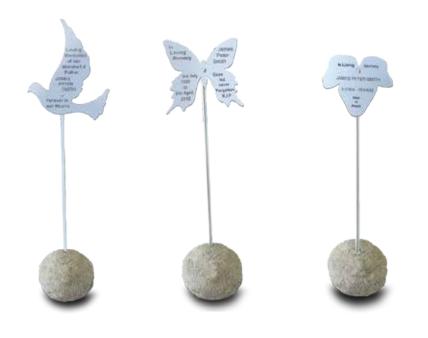

### Ornamental Stone Memorial Orbs From £205

Nature themed memorials in a choice of elegant designs can be inscribed and used as an individual remembrance memorial, or for complementing an existing stone or woodland orb.