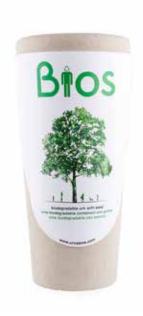

### The Bios Urns From £150

The Bios Urn is 100% biodegradable, made from cellulose and natural fibres, designed to turn the cremated remains of your loved ones into a memorial tree. The urn is provided with a seed of your choice from Beech, English Oak, Norway, Maple or Ginko Bilboa.