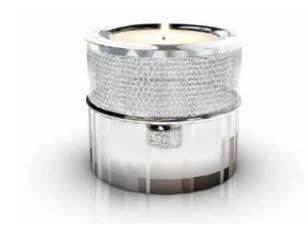

#### Crystal Tealight £125

This beautiful tealight is crowned with Swarvoski crystal elements and holds a small amount of cremated remains within a silver or gold cylinder. The top of the tealight can be engraved with a special message for an additional charge.