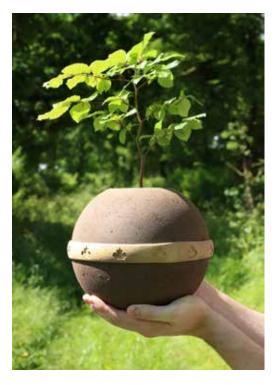

#### Limbo Geos Urns From £150

The Geo urn is 100% biodegradable, handcrafted from binding plant organic substrate, fibre, golden sand and plant extracts. The urn's lid can be removed and a seed of your choice can be planted to create a memorial tree.

### The Bios Urns From £150

The Bios Urn is 100% biodegradable, made from cellulose and natural fibres, designed to turn the cremated remains of your loved ones into a memorial tree. The urn is provided with a seed of your choice from Beech, English Oak, Norway, Maple or Ginko Bilboa.