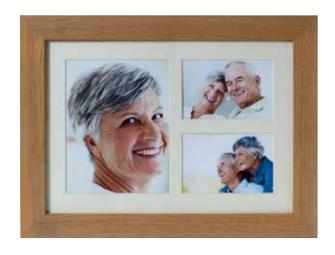

#### **Tributes Frame From £65**

A wall hanging frame discreetly conceals a casket behind the pictures to hold your loved one's cremated remains. Available in a choice of sizes and designs, the versatile memorial is ideal for families wishing to share a lasting memento.