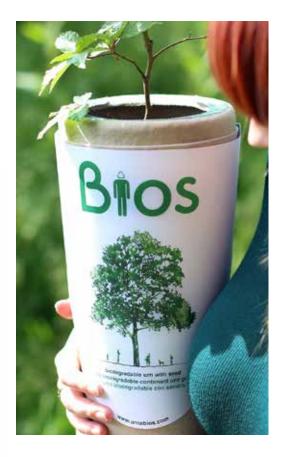

### The Bios Urns From £150

The Bios Urn is 100% biodegradable, made from cellulose and natural fibres, designed to turn the cremated remains of your loved ones into a memorial tree. The urn is provided with a seed of your choice from Beech, English Oak, Norway, Maple or Ginko Bilboa.