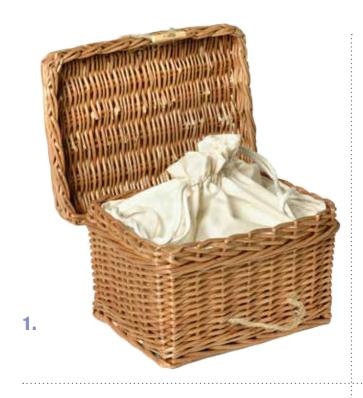

#### Willow Woven Caskets £110

Hand woven caskets, using the highest quality willow and natural calico drawstring lining.

3.