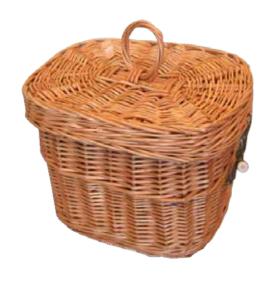

#### Willow Woven Caskets £110

Hand woven caskets, using the highest quality willow and natural calico drawstring lining.

3.