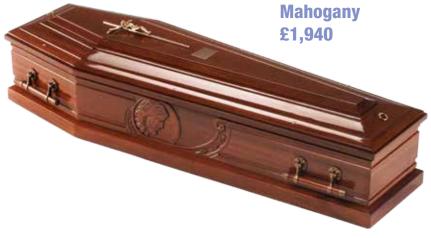

### Italian Mahogany Coffin £1,770

A polished, solid mahogany coffin, with a high raised lid, inscribed name plate and set of six matching brass coloured handles.