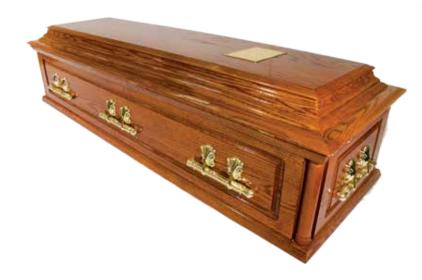

## The Asta Coffin £755

A superb solid oak coffin built to a classic style. This elegant coffin offers you the ultimate in craftsmanship with traditional panelled sides and a raised lid. The coffin comprises of a high quality satin taffeta border with an inscribed nameplate and a set of six matching brass coloured handles.

## The Adora Coffin £725

A solid mahogany coffin finished in a high gloss with traditional panelled sides and a raised lid. The coffin comprises of a high quality satin taffeta border with an inscribed nameplate and a set of six matching brass coloured handles.