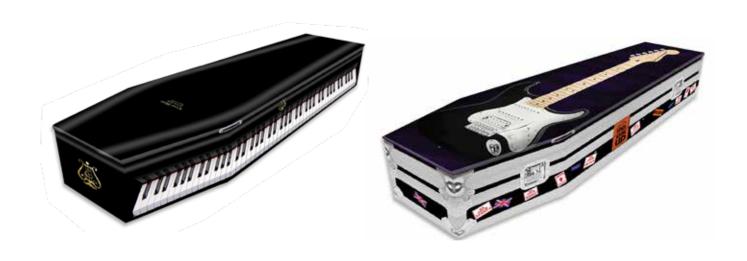

### Musical £770

Music soothes the soul, and at a time of grief can hold very special memories. An instrument your loved one played or a particular piece of music they enjoyed can be incorporated into the design.