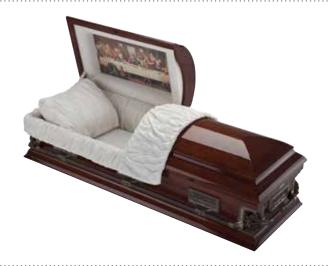

## The Hailey Casket £1,435

A high gloss, superb solid oak casket constructed with raised panelled sides and a special hinged raised lid. The interior is upholstered in a luxurious satin taffeta suite complete with a quilted coverlet and pillow.

An inscribed nameplate together with a set of eight matching brass coloured handles further enhances the elegance of this crafted casket.