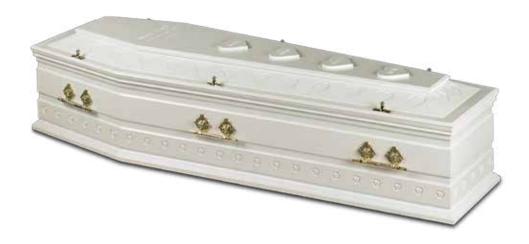

## The Asta Coffin £755

A superb solid oak coffin built to a classic style. This elegant coffin offers you the ultimate in craftsmanship with traditional panelled sides and a raised lid. The coffin comprises of a high quality satin taffeta border with an inscribed nameplate and a set of six matching brass coloured handles.