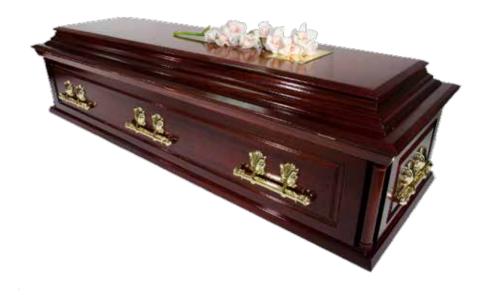

### Italian Mahogany Coffin £1,770

A polished, solid mahogany coffin, with a high raised lid, inscribed name plate and set of six matching brass coloured handles.

#### Italian Walnut Coffin £1,800

A polished, solid walnut coffin with a high raised lid, inscribed name plate and set of six matching brass coloured handles.