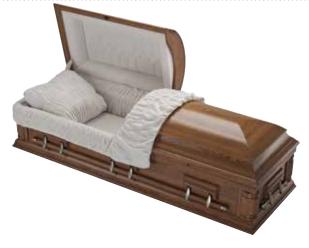

## The Mira Casket £1,395

A high gloss, superb solid mahogany casket constructed with raised panelled sides and a special hinged raised lid. The interior is upholstered in a luxurious satin taffeta suite complete with a quilted coverlet and pillow.

An inscribed nameplate together with a set of eight matching brass coloured handles further enhances the elegance of this crafted casket.