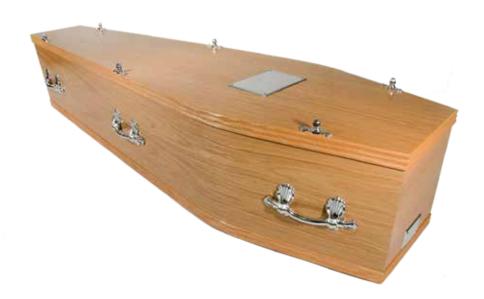

## The Dulcinea Coffin £365

A polished oak veneered chipboard coffin. The coffin comprises of a high quality satin taffeta border with an inscribed nameplate and a set of six matching nickel plated handles.