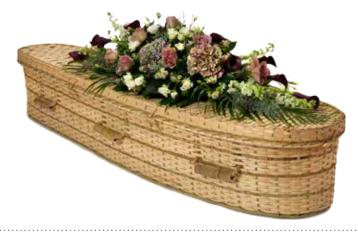

#### **Willow Coffins**

Willow is an environmentally renewable resource, used over the centuries for its strength, beauty and practicality. The willow plant grows up to 8ft in height and can be harvested annually from the same crown for up to 60 years. All coffins within the range are hand woven by skilled weavers using the highest quality willow.

## Traditional £640