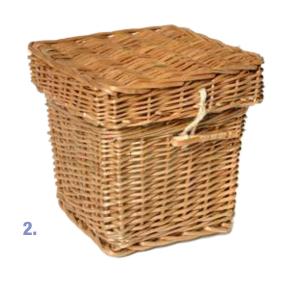

## Bamboo Woven Caskets £110

Hand woven caskets, using the highest quality bambo and natural calico drawstring lining.

1.