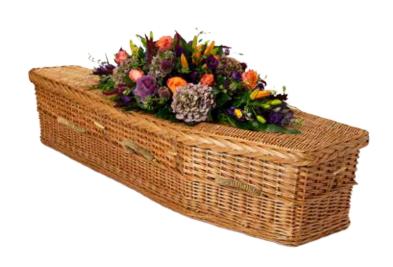

#### **Willow Coffins**

Willow is an environmentally renewable resource, used over the centuries for its strength, beauty and practicality. The willow plant grows up to 8ft in height and can be harvested annually from the same crown for up to 60 years. All coffins within the range are hand woven by skilled weavers using the highest quality willow.

## Teardrop Natural £640

Teardrop White £735

**Teardrop Bulrush** £640

Rustic Willow £740

White Willow £785

English Willow £860