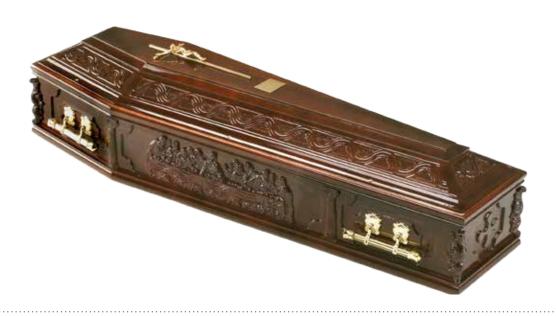

### Italian Mahogany Coffin £1,770

A polished, solid mahogany coffin, with a high raised lid, inscribed name plate and set of six matching brass coloured handles.