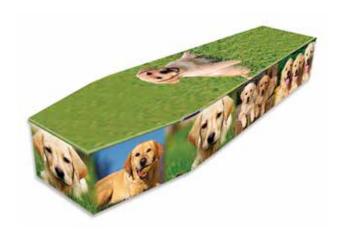

### Animals and Pets £770

For animal lovers, a picture coffin can reflect a special pet or favourite animals and birds. The designs could represent a loved one's enjoyment of bird watching or walks in the countryside with a family pet.