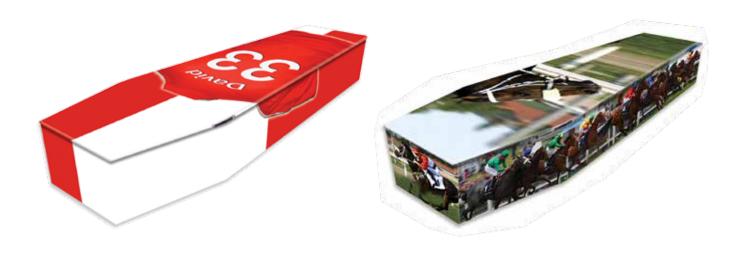

## Sporting Life £770

Whether your loved one was a lifelong football supporter, enjoyed extreme sports or slightly gentler pursuits such as lawn bowls, a picture coffin to reflect their hobby provides a lasting farewell.