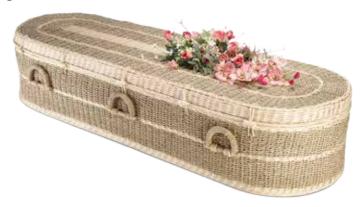

#### Pandanus Coffin £695

Made from pandanus palm (or 'wild pineapple') — a very durable natural fibre and an environmentally friendly alternative to seagrass.