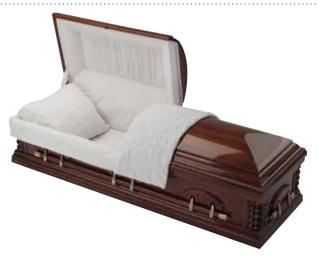

### Italian Mahogany Coffin £1,770

A polished, solid mahogany coffin, with a high raised lid, inscribed name plate and set of six matching brass coloured handles.