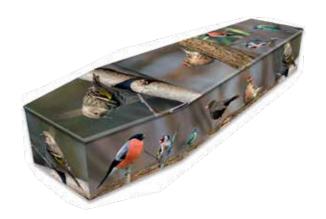

### Animals and Pets £770

For animal lovers, a picture coffin can reflect a special pet or favourite animals and birds. The designs could represent a loved one's enjoyment of bird watching or walks in the countryside with a family pet.