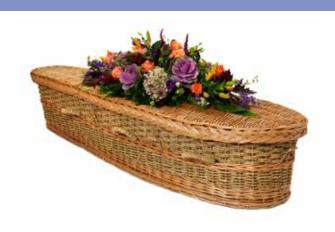

## Traditional £640

## Teardrop Natural £640

Teardrop White £735

**Teardrop Bulrush** £640

Rustic Willow £740

White Willow £785

English Willow £860