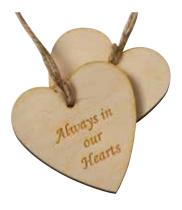

#### Wooden Heart Tags Pack of 10 £55

Wooden heart message tags are the perfect way to add a farewell message to an eco coffin or casket, individually engraved with your personal message.