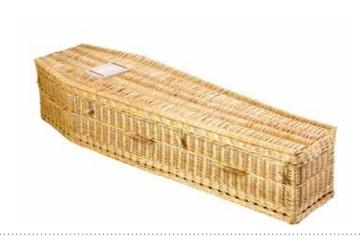

## Traditional £640

## Teardrop Natural £640

Teardrop White £735

**Teardrop Bulrush** £640

Rustic Willow £740

White Willow £785

English Willow £860