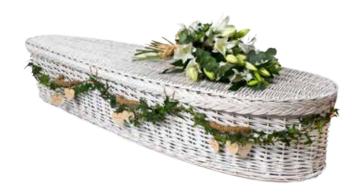

#### **Willow Coffins**

Willow is an environmentally renewable resource, used over the centuries for its strength, beauty and practicality. The willow plant grows up to 8ft in height and can be harvested annually from the same crown for up to 60 years. All coffins within the range are hand woven by skilled weavers using the highest quality willow.

## Traditional £640