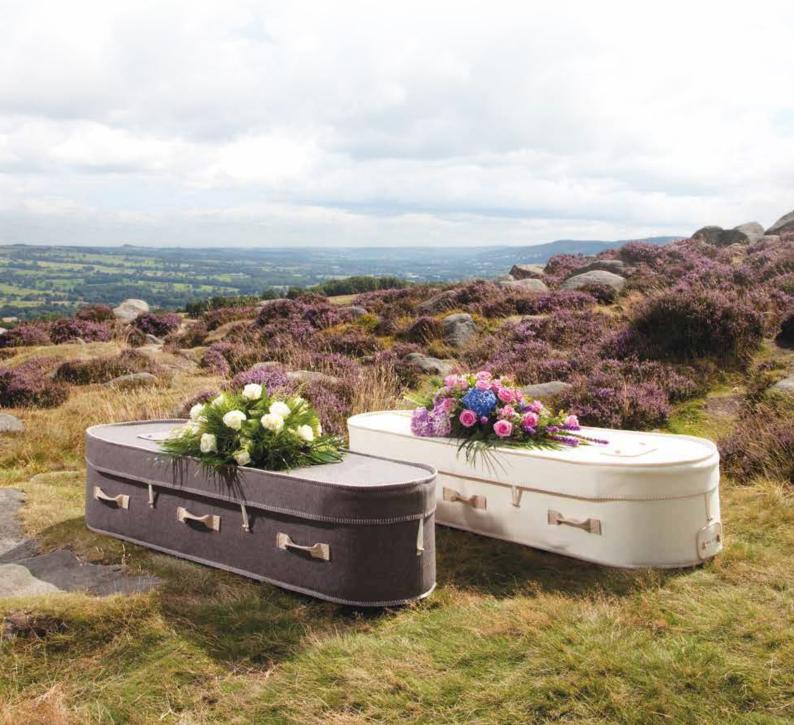

#### **Willow Coffins**

Willow is an environmentally renewable resource, used over the centuries for its strength, beauty and practicality. The willow plant grows up to 8ft in height and can be harvested annually from the same crown for up to 60 years. All coffins within the range are hand woven by skilled weavers using the highest quality willow.

## Traditional £640

## Teardrop Natural £640

Teardrop White £735

**Teardrop Bulrush** £640

Rustic Willow £740

White Willow £785

English Willow £860