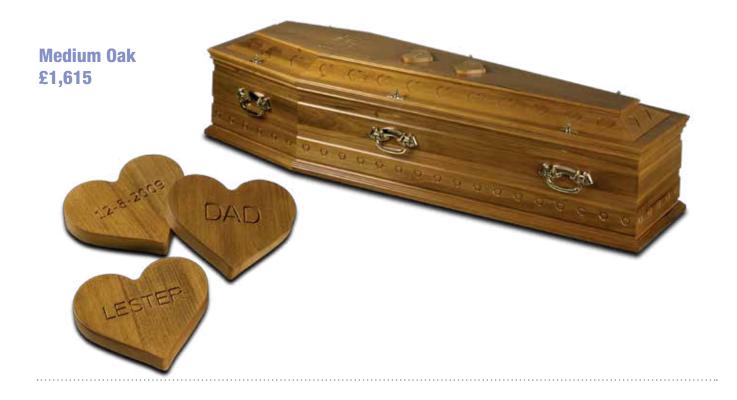

#### **The Valentino Casket**

A beautiful solid wood coffin featuring up to six removable and engravable wooden heart keepsakes inset into the coffin lid.

The hearts can be engraved with a name or a personal message and can either be kept as a treasured keepsake by family and friends or placed back on to the coffin during the funeral service.

White **£1,615** 