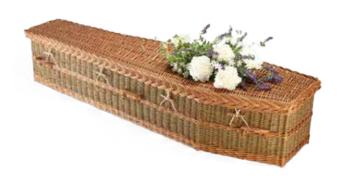

#### **Willow Coffins**

Willow is an environmentally renewable resource, used over the centuries for its strength, beauty and practicality. The willow plant grows up to 8ft in height and can be harvested annually from the same crown for up to 60 years. All coffins within the range are hand woven by skilled weavers using the highest quality willow.

## Traditional £640