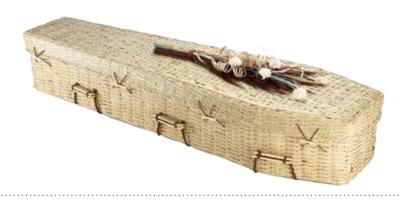

#### **Willow Coffins**

Willow is an environmentally renewable resource, used over the centuries for its strength, beauty and practicality. The willow plant grows up to 8ft in height and can be harvested annually from the same crown for up to 60 years. All coffins within the range are hand woven by skilled weavers using the highest quality willow.

## Traditional £640