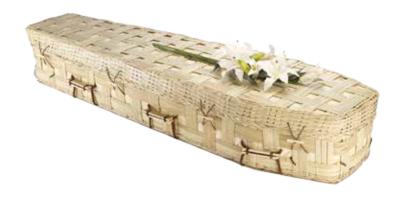

#### **Bamboo Coffins**

Bamboo is one of the fastest growing plants in the world, making it a sustainable choice for a coffin. It does not involve the cutting down of trees as bamboo is re-harvested approximately every four years

## Traditional £580