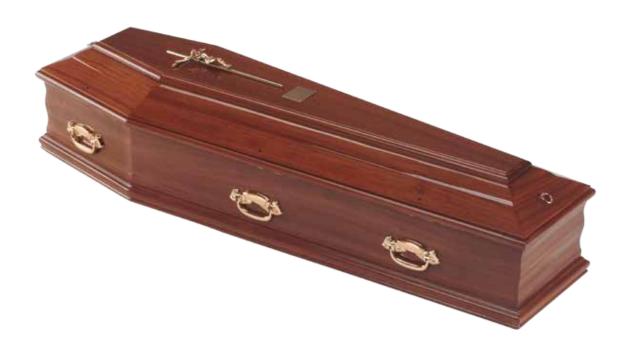

## The Sancia Coffin £325

A polished manogany veneered chipboard coffin. The coffin comprises of a high quality satin taffeta border with an inscribed nameplate and a set of six matching brass plated handles.