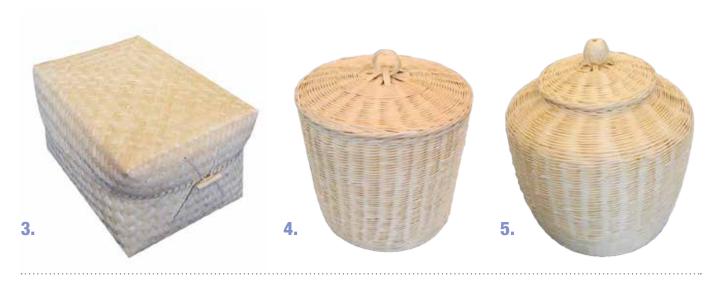

#### Willow Woven Caskets £110

Hand woven caskets, using the highest quality willow and natural calico drawstring lining.

3.

## Bamboo Woven Caskets £110

Hand woven caskets, using the highest quality bambo and natural calico drawstring lining.

1.