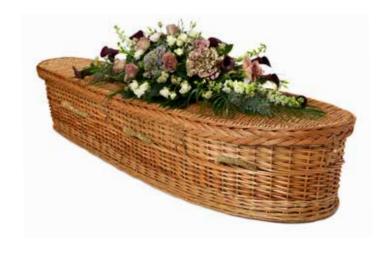

#### **Willow Coffins**

Willow is an environmentally renewable resource, used over the centuries for its strength, beauty and practicality. The willow plant grows up to 8ft in height and can be harvested annually from the same crown for up to 60 years. All coffins within the range are hand woven by skilled weavers using the highest quality willow.

## Traditional £640