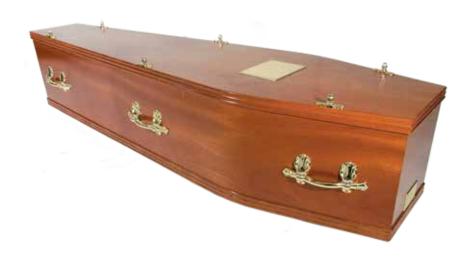

## The Sancia Coffin £325

A polished manogany veneered chipboard coffin. The coffin comprises of a high quality satin taffeta border with an inscribed nameplate and a set of six matching brass plated handles.