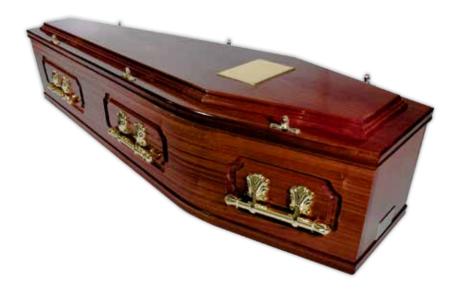

## The Sancia Coffin £325

A polished manogany veneered chipboard coffin. The coffin comprises of a high quality satin taffeta border with an inscribed nameplate and a set of six matching brass plated handles.