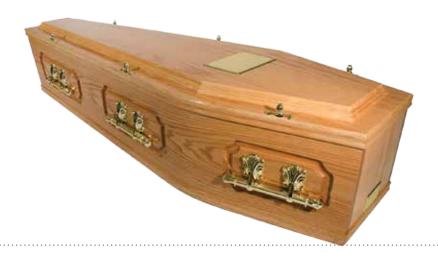

## The Dulcinea Coffin £365

A polished oak veneered chipboard coffin. The coffin comprises of a high quality satin taffeta border with an inscribed nameplate and a set of six matching nickel plated handles.