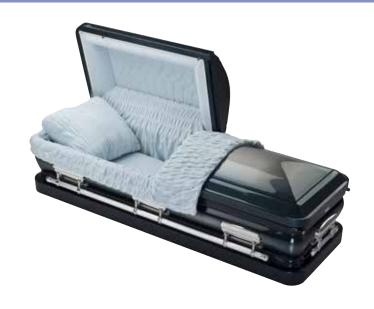

## Kings Blue £1,825

18 gauge steel casket with navy blue shading and a brushed steel finish.

### Roman Gold £2,035

18 gauge steel casket with a brushed gold finish.

## Kennedy £3,925

32oz solid copper casket with brushed copper and deep bronze finish