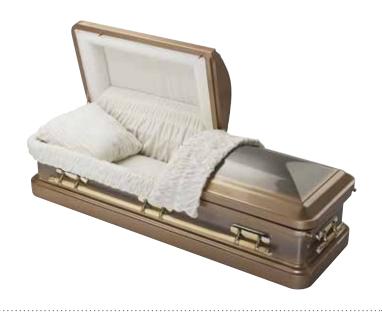

### Corpus Christi £1,715

Solid poplar wooden casket with a high gloss deep tan finish.

## New England £2,125

Solid oak casket with a satin finish.

## Manhattan £3,290

Solid cherry casket with a high gloss finish.