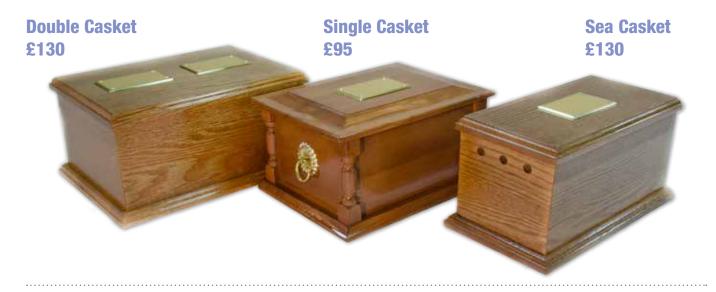

## Cremated Remains Caskets for Burial

For many, the ideal way to say farewell to a loved one is to bury their cremated remains, and this requires a form of casket.

#### **Traditional Caskets**

These elegant, solid wood caskets are designed for burial within a churchyard or cemetery. The highly polished finish is complemented with a pair of miniature ring handles and an inscribed nameplate.

#### **Themed Picture Caskets**

Reflect your loved one's life through a personalised themed casket. A full bespoke design service is available and can include family photographs, drawings or hobbies.