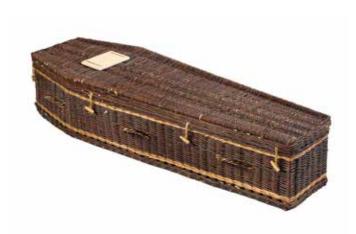

## Traditional £640

## Teardrop Natural £640

Teardrop White £735

**Teardrop Bulrush** £640

Rustic Willow £740

White Willow £785

English Willow £860