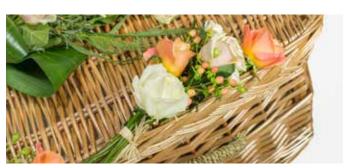

#### **Floral Garlands and Posies**

Seasonal floral garlands and delicate posies can be hand tied to the woven style coffins, adding a soft and natural look.

#### 8x Posies £155