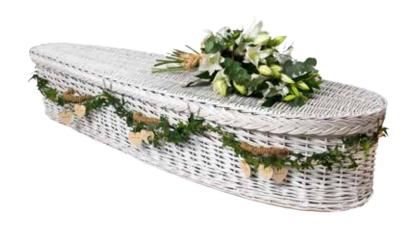

## Traditional £640

## Teardrop Natural £640

Teardrop White £735

**Teardrop Bulrush** £640

Rustic Willow £740

White Willow £785

English Willow £860