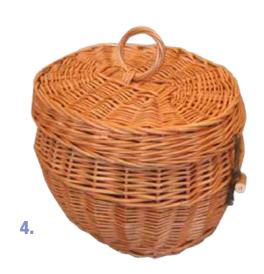

## Bamboo Woven Caskets £110

Hand woven caskets, using the highest quality bambo and natural calico drawstring lining.

1.