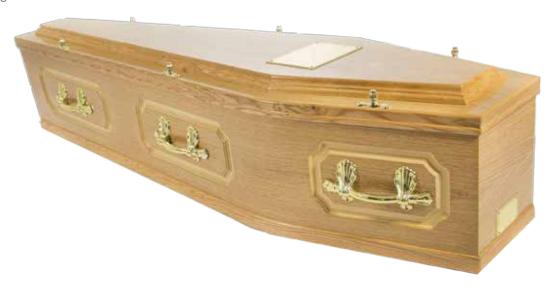

## The Jovan Coffin £395

A highly polished oak veneered MDF coffin with traditional panelled sides and a flat lid. The coffin comprises of a high quality satin taffeta border with an inscribed nameplate and a set of six matching brass coloured handles.

## The Beata Coffin £470

A highly polished oak veneered MDF coffin with panelled sides and a raised lid in a traditional style. The coffin comprises of a high quality satin taffeta border with an inscribed nameplate and a set of six matching brass coloured handles.