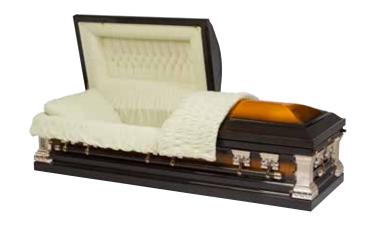

## The Asta Coffin £755

A superb solid oak coffin built to a classic style. This elegant coffin offers you the ultimate in craftsmanship with traditional panelled sides and a raised lid. The coffin comprises of a high quality satin taffeta border with an inscribed nameplate and a set of six matching brass coloured handles.