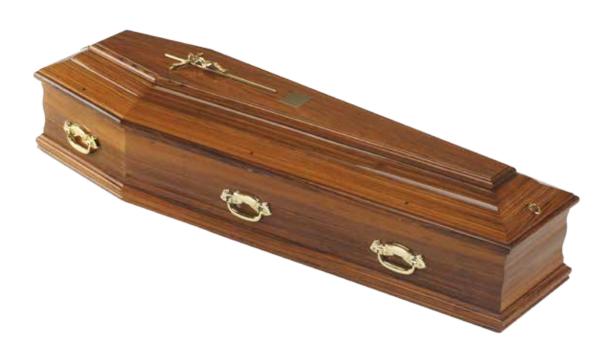

## The Jovan Coffin £395

A highly polished oak veneered MDF coffin with traditional panelled sides and a flat lid. The coffin comprises of a high quality satin taffeta border with an inscribed nameplate and a set of six matching brass coloured handles.

## The Beata Coffin £470

A highly polished oak veneered MDF coffin with panelled sides and a raised lid in a traditional style. The coffin comprises of a high quality satin taffeta border with an inscribed nameplate and a set of six matching brass coloured handles.