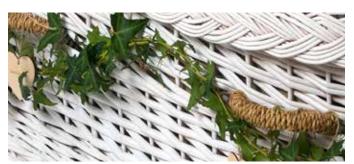

#### **Floral Garlands and Posies**

Seasonal floral garlands and delicate posies can be hand tied to the woven style coffins, adding a soft and natural look.

### Ivy Garland £125