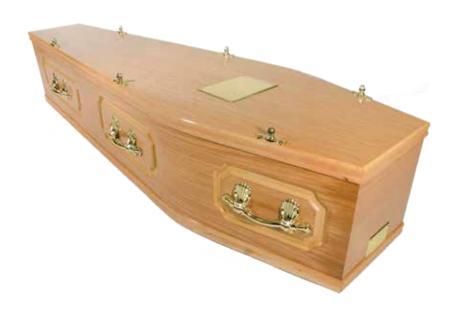

## The Jovan Coffin £395

A highly polished oak veneered MDF coffin with traditional panelled sides and a flat lid. The coffin comprises of a high quality satin taffeta border with an inscribed nameplate and a set of six matching brass coloured handles.