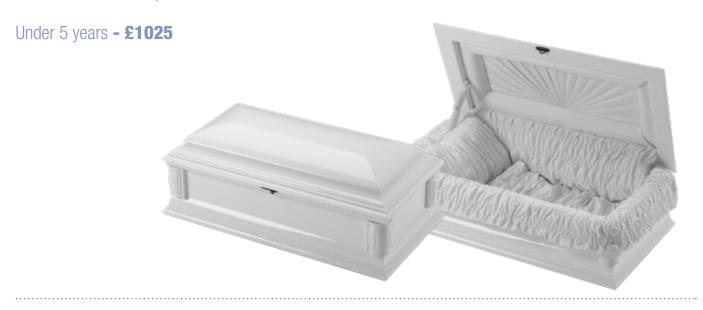

## **Purity Family**

Solid Poplar wooden casket with a high gloss white finish and white ruched interior. Please note this casket is only suitable for burial.