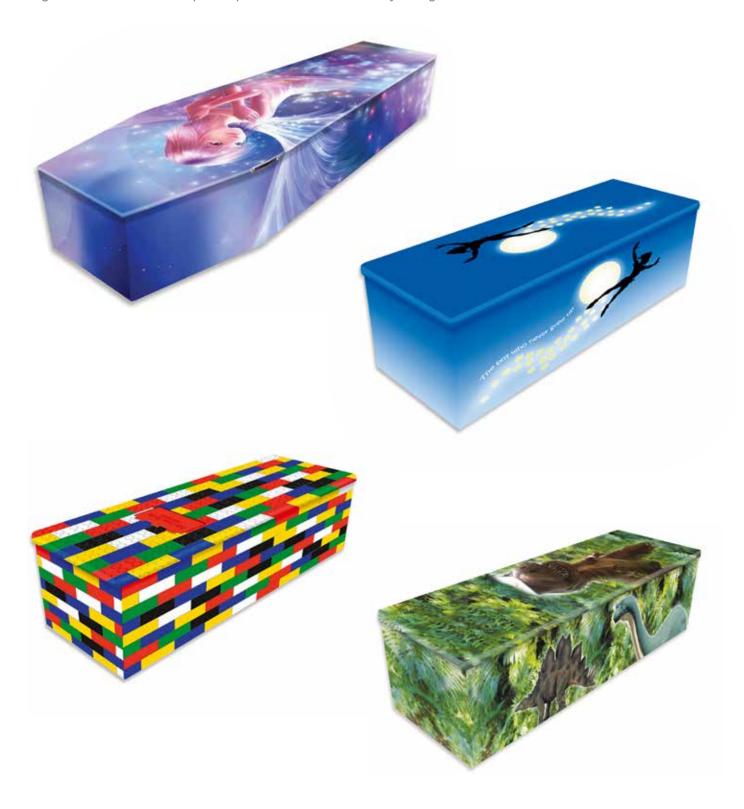

## **Themed Picture Coffins**

Picture coffins enable you to create a personalised design to reflect your child's special life. We have a wide range of designs for all ages, featuring favourite colours, different sports and popular characters.

Should one of our many designs not be suitable, a full bespoke design service is available and can include family photographs or drawings.

## **Cartoon Characters and Cherished Toys**

Under 5 years - £155

5-17 years - £250

Many youngsters have a special fondness for a specific character or favourite toy. An image of a particular teddy or doll which was cherished by your loved one or a particular game you shared together can become a special point of focus within any design.