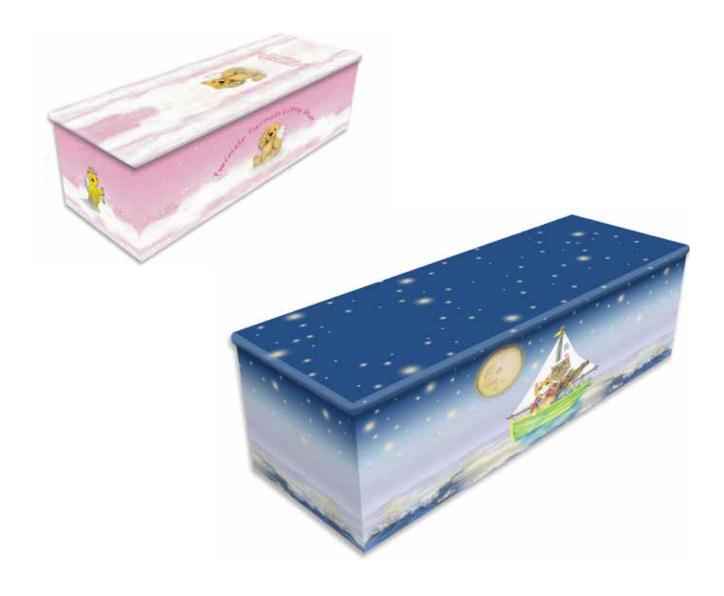

## **Themed Picture Coffins**

Picture coffins enable you to create a personalised design to reflect your child's special life. We have a wide range of designs for all ages, featuring favourite colours, different sports and popular characters.

Should one of our many designs not be suitable, a full bespoke design service is available and can include family photographs or drawings.

## **Cartoon Characters and Cherished Toys**

Under 5 years - £155

5-17 years - £250

Many youngsters have a special fondness for a specific character or favourite toy. An image of a particular teddy or doll which was cherished by your loved one or a particular game you shared together can become a special point of focus within any design.