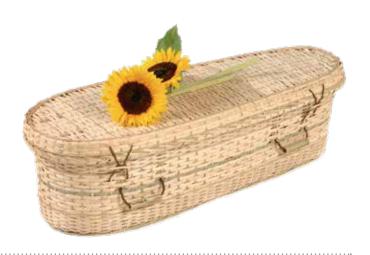

#### **Bamboo and Willow Coffins**

A comforting and environmentally friendly alternative to the traditional style coffin. Hand crafted from natural and biodegradable materials, this style of coffin is also suitable for woodland burials.

The coffins are all lined and include an inscribed wooden nameplate.

#### **Willow Coffin**

Infant and child willow coffins are available in natural willow or in soft white, pastel pink or powder blue.