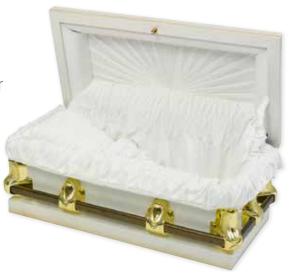

## **Ashley Steel**

Under 5 years - £1110 5-17 years - £1180

20 gauge steel infant casket finished in white with powder gold shading. Complete with a white ruched crepe interior and sunburst pleated lid panel.

Please note this casket is only suitable for burial and a maximum size of 4'.