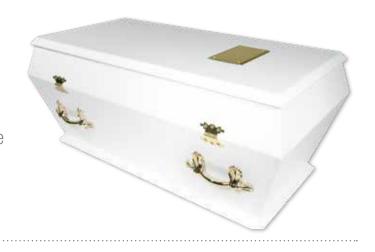

## **Purity Family**

Solid Poplar wooden casket with a high gloss white finish and white ruched interior. Please note this casket is only suitable for burial.

## **Ashley Steel**

Under 5 years - £1110 5-17 years - £1180

20 gauge steel infant casket finished in white with powder gold shading. Complete with a white ruched crepe interior and sunburst pleated lid panel.