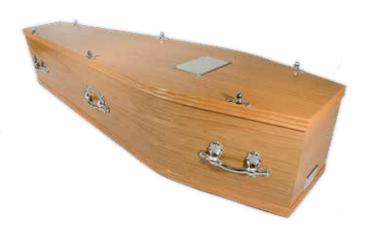

## **Traditional Crib** 0-4 years - **£80**

Our traditional child crib is manufactured in a white veneered chipboard with an inscribed name plate and brass coloured handles.

## **Traditional Coffin** 5-17 years **- £110**

Our traditional child coffin is manufactured in a veneered chipboard with an inscribed name plate and matching nickel plated handles.