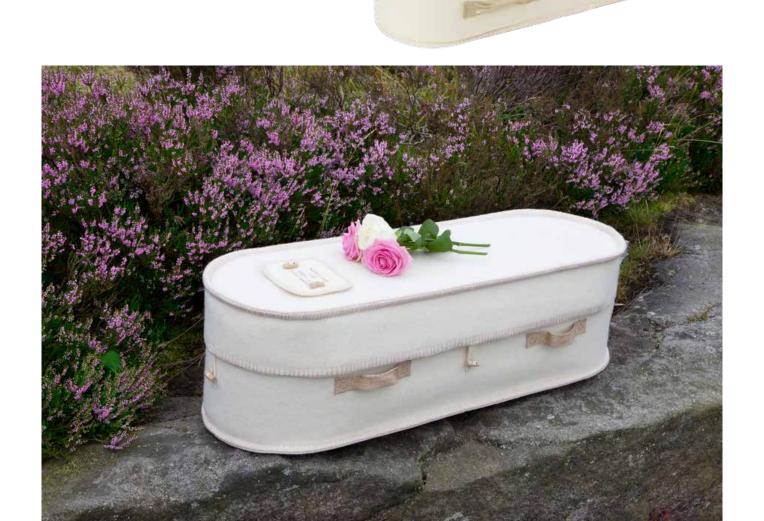

### **Natural Woollen Coffins**

Under 5 years - **£265** 

5-17 years - £320

The Hainsworth Junior Woollen coffin is carefully hand stitched in Yorkshire using pure new British Wool, supported on a strong recycled cardboard frame.

The warm and tactile wool outer combined with the soft and padded interior gives an overall feeling of comfort

evocative of a Moses basket.