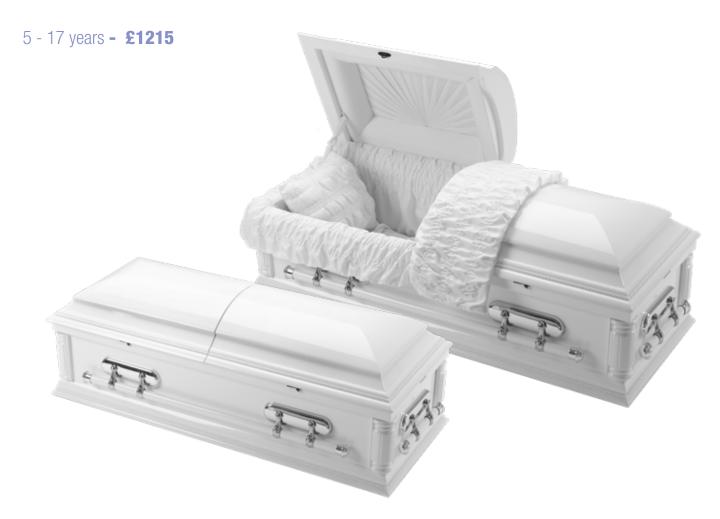

## **Purity Family**

Solid Poplar wooden casket with a high gloss white finish and white ruched interior. Please note this casket is only suitable for burial.