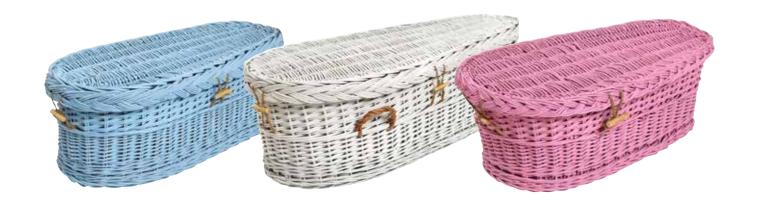

#### **Bamboo and Willow Coffins**

A comforting and environmentally friendly alternative to the traditional style coffin. Hand crafted from natural and biodegradable materials, this style of coffin is also suitable for woodland burials.

#### **Willow Coffin**

Infant and child willow coffins are available in natural willow or in soft white, pastel pink or powder blue.

#### **Under 5 years**

Natural - £100 Colour - £170

#### **5-17 years**

Natural - **£230** Colour - **£300** 