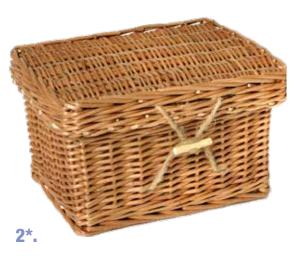

### Bamboo Woven Caskets £110

1.

Hand woven caskets, using the highest quality bamboo and natural calico drawstring lining.