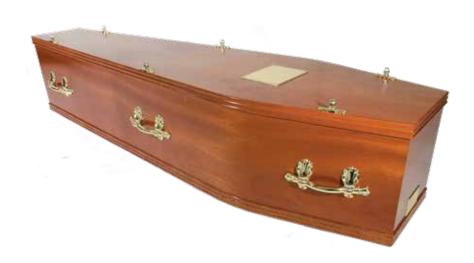

### The Sancia Coffin £335

A polished manogany veneered chipboard coffin. The coffin comprises of a high quality satin taffeta border with an inscribed nameplate and a set of six matching brass plated handles.