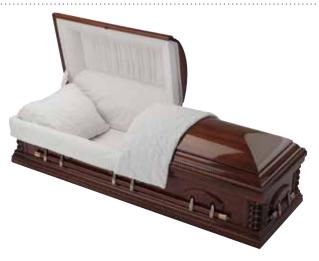

# Italian Casket Collection

#### **The Valentino Casket**

A beautiful solid wood coffin featuring up to six removable and engravable wooden heart keepsakes inset into the coffin lid.

The hearts can be engraved with a name or a personal message and can either be kept as a treasured keepsake by family and friends or placed back on to the coffin during the funeral service.

White **£1,645** 