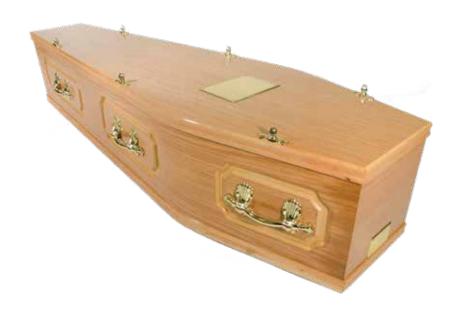

### The Jovan Coffin £410

A highly polished oak veneered MDF coffin with traditional panelled sides and a flat lid. The coffin comprises of a high quality satin taffeta border with an inscribed nameplate and a set of six matching brass coloured handles.