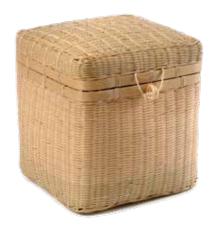

#### Willow Woven Caskets £110

Hand woven caskets, using the highest quality willow and natural calico drawstring lining.

\*Holds 2 sets of cremated remains

### Bamboo Woven Caskets £110

1.

Hand woven caskets, using the highest quality bamboo and natural calico drawstring lining.