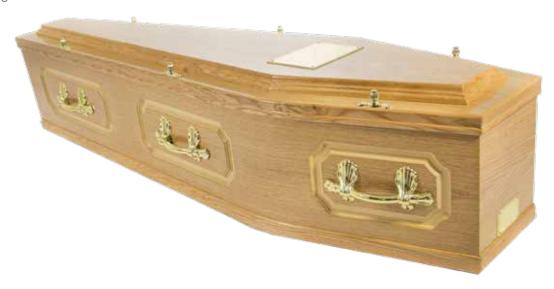

### The Dulcinea Coffin £375

A polished oak veneered chipboard coffin. The coffin comprises of a high quality satin taffeta border with an inscribed nameplate and a set of six matching nickel plated handles.

### The Jovan Coffin £410

A highly polished oak veneered MDF coffin with traditional panelled sides and a flat lid. The coffin comprises of a high quality satin taffeta border with an inscribed nameplate and a set of six matching brass coloured handles.

### The Beata Coffin £480

A highly polished oak veneered MDF coffin with panelled sides and a raised lid in a traditional style. The coffin comprises of a high quality satin taffeta border with an inscribed nameplate and a set of six matching brass coloured handles.

### The Asta Coffin £755

A superb solid oak coffin built to a classic style. This elegant coffin offers you the ultimate in craftsmanship with traditional panelled sides and a raised lid. The coffin comprises of a high quality satin taffeta border with an inscribed nameplate and a set of six matching brass coloured handles.