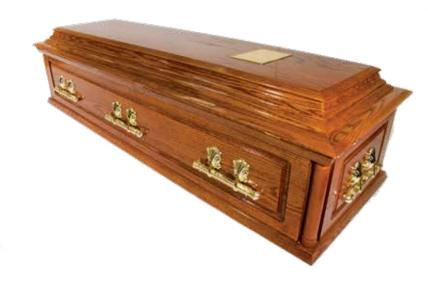

### The Asta Coffin £755

A superb solid oak coffin built to a classic style. This elegant coffin offers you the ultimate in craftsmanship with traditional panelled sides and a raised lid. The coffin comprises of a high quality satin taffeta border with an inscribed nameplate and a set of six matching brass coloured handles.