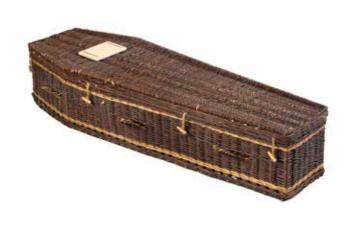

#### **Willow Coffins**

Willow is an environmentally renewable resource, used over the centuries for its strength, beauty and practicality. The willow plant grows up to 8ft in height and can be harvested annually from the same crown for up to 60 years. All coffins within the range are hand woven by skilled weavers using the highest quality willow.

Traditional £665

Teardrop Natural £655

Teardrop White £755

**Teardrop Bulrush** £655

English Willow £875

Rustic Willow £770

White Willow £820