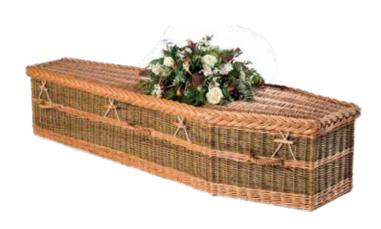

#### **Willow Coffins**

Willow is an environmentally renewable resource, used over the centuries for its strength, beauty and practicality. The willow plant grows up to 8ft in height and can be harvested annually from the same crown for up to 60 years. All coffins within the range are hand woven by skilled weavers using the highest quality willow.

Traditional £665

Teardrop Natural £655

Teardrop White £755

**Teardrop Bulrush** £655

English Willow £875

Rustic Willow £770

White Willow £820