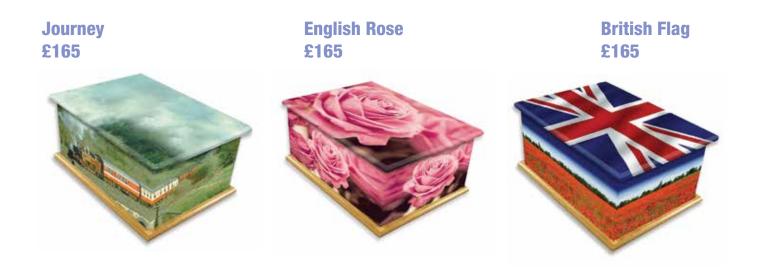

#### **Themed Picture Caskets**

Reflect your loved one's life through a personalised themed casket. A full bespoke design service is available and can include family photographs, drawings or hobbies.