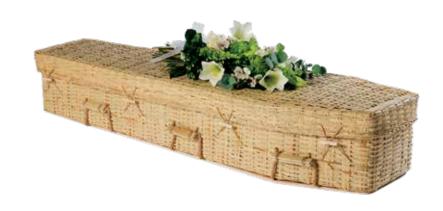

#### **Willow Coffins**

Willow is an environmentally renewable resource, used over the centuries for its strength, beauty and practicality. The willow plant grows up to 8ft in height and can be harvested annually from the same crown for up to 60 years. All coffins within the range are hand woven by skilled weavers using the highest quality willow.

Traditional £665

Teardrop Natural £655

Teardrop White £755

**Teardrop Bulrush** £655

English Willow £875

Rustic Willow £770

White Willow £820