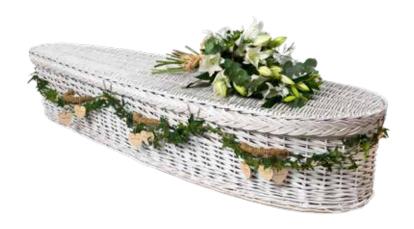

#### **Willow Coffins**

Willow is an environmentally renewable resource, used over the centuries for its strength, beauty and practicality. The willow plant grows up to 8ft in height and can be harvested annually from the same crown for up to 60 years. All coffins within the range are hand woven by skilled weavers using the highest quality willow.

Traditional £665

Teardrop Natural £655

Teardrop White £755

**Teardrop Bulrush** £655

English Willow £875

Rustic Willow £770

White Willow £820

#### **Floral Garlands and Posies**

Seasonal floral garlands and delicate posies can be hand tied to the woven style coffins, adding a soft and natural look.

#### Ivy Garland £125