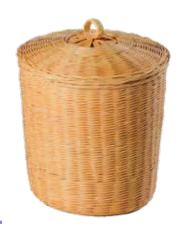

#### Willow Woven Caskets £110

Hand woven caskets, using the highest quality willow and natural calico drawstring lining.

\*Holds 2 sets of cremated remains

## Cremated Remains Eco Casket Collection