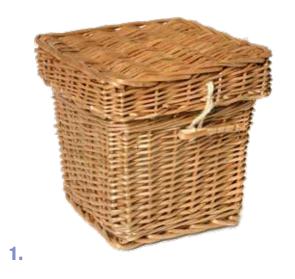

## Cremated Remains Eco Casket Collection

Our environmentally friendly eco casket range for cremated remains are hand crafted in natural and biodegradable materials, suitable for burial, scattering or personal keepsake.

#### Willow Woven Caskets £110

Hand woven caskets, using the highest quality willow and natural calico drawstring lining.

\*Holds 2 sets of cremated remains