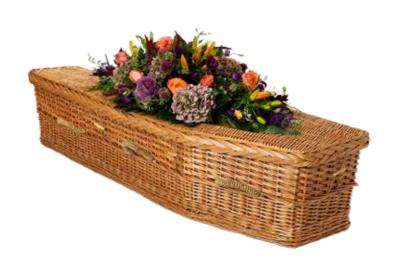

#### **Willow Coffins**

Willow is an environmentally renewable resource, used over the centuries for its strength, beauty and practicality. The willow plant grows up to 8ft in height and can be harvested annually from the same crown for up to 60 years. All coffins within the range are hand woven by skilled weavers using the highest quality willow.

Traditional £665

Teardrop Natural £655

Teardrop White £755

**Teardrop Bulrush** £655

English Willow £875

Rustic Willow £770

White Willow £820