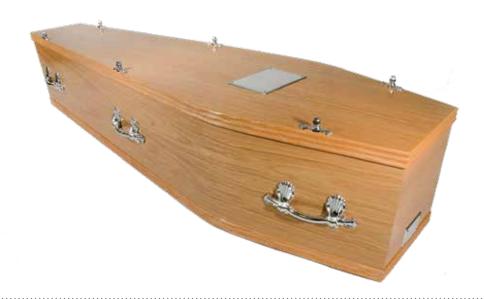

### The Dulcinea Coffin £375

A polished oak veneered chipboard coffin. The coffin comprises of a high quality satin taffeta border with an inscribed nameplate and a set of six matching nickel plated handles.