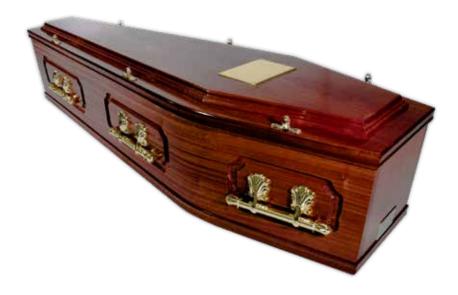

### The Sancia Coffin £335

A polished manogany veneered chipboard coffin. The coffin comprises of a high quality satin taffeta border with an inscribed nameplate and a set of six matching brass plated handles.

## The Adora Coffin £740

A solid mahogany coffin finished in a high gloss with traditional panelled sides and a raised lid. The coffin comprises of a high quality satin taffeta border with an inscribed nameplate and a set of six matching brass coloured handles.