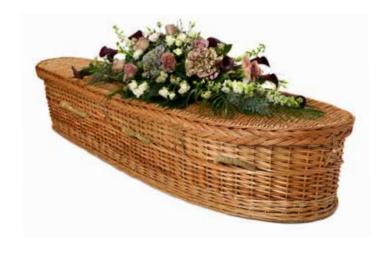

#### **Willow Coffins**

Willow is an environmentally renewable resource, used over the centuries for its strength, beauty and practicality. The willow plant grows up to 8ft in height and can be harvested annually from the same crown for up to 60 years. All coffins within the range are hand woven by skilled weavers using the highest quality willow.

Traditional £665

Teardrop Natural £655

Teardrop White £755

**Teardrop Bulrush** £655

English Willow £875

Rustic Willow £770

White Willow £820