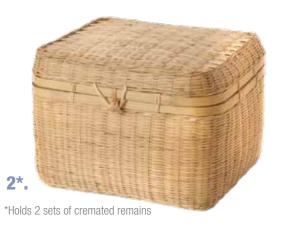

#### Willow Woven Caskets £110

Hand woven caskets, using the highest quality willow and natural calico drawstring lining.

\*Holds 2 sets of cremated remains