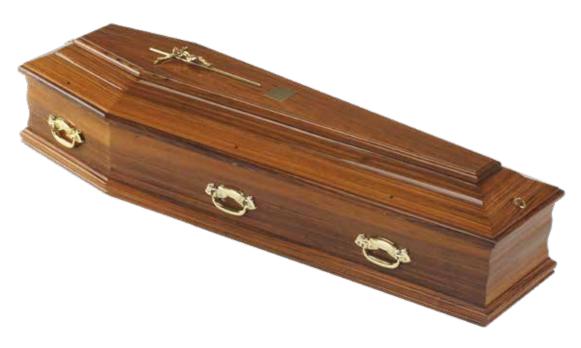

### The Sancia Coffin £335

A polished manogany veneered chipboard coffin. The coffin comprises of a high quality satin taffeta border with an inscribed nameplate and a set of six matching brass plated handles.