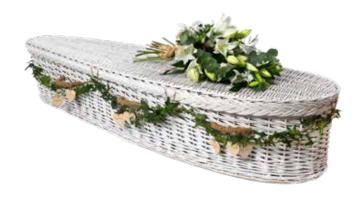

#### **Willow Coffins**

Willow is an environmentally renewable resource, used over the centuries for its strength, beauty and practicality. The willow plant grows up to 8ft in height and can be harvested annually from the same crown for up to 60 years. All coffins within the range are hand woven by skilled weavers using the highest quality willow.

Traditional £665

Teardrop Natural £655

Teardrop White £755

**Teardrop Bulrush** £655

English Willow £875

Rustic Willow £770

White Willow £820

#### **Floral Garlands and Posies**

Seasonal floral garlands and delicate posies can be hand tied to the woven style coffins, adding a soft and natural look.