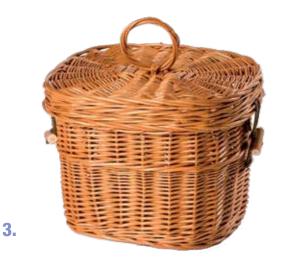

#### **Willow Coffins**

Willow is an environmentally renewable resource, used over the centuries for its strength, beauty and practicality. The willow plant grows up to 8ft in height and can be harvested annually from the same crown for up to 60 years. All coffins within the range are hand woven by skilled weavers using the highest quality willow.

Traditional £665

Teardrop Natural £655

Teardrop White £755

**Teardrop Bulrush** £655

English Willow £875

Rustic Willow £770

White Willow £820