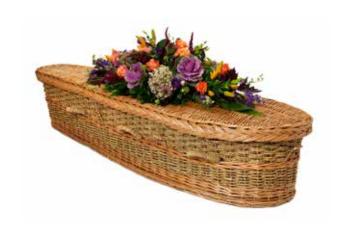

#### **Willow Coffins**

Willow is an environmentally renewable resource, used over the centuries for its strength, beauty and practicality. The willow plant grows up to 8ft in height and can be harvested annually from the same crown for up to 60 years. All coffins within the range are hand woven by skilled weavers using the highest quality willow.

Traditional £665

Teardrop Natural £655

Teardrop White £755

**Teardrop Bulrush** £655

English Willow £875

Rustic Willow £770

White Willow £820

#### **Floral Garlands and Posies**

Seasonal floral garlands and delicate posies can be hand tied to the woven style coffins, adding a soft and natural look.

#### 8x Posies £155