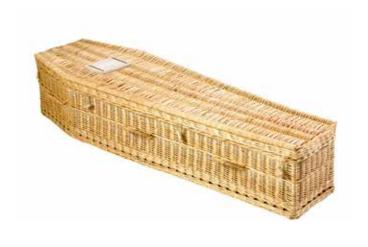

#### **Willow Coffins**

Willow is an environmentally renewable resource, used over the centuries for its strength, beauty and practicality. The willow plant grows up to 8ft in height and can be harvested annually from the same crown for up to 60 years. All coffins within the range are hand woven by skilled weavers using the highest quality willow.

Traditional £665

Teardrop Natural £655

Teardrop White £755

**Teardrop Bulrush** £655

English Willow £875

Rustic Willow £770

White Willow £820