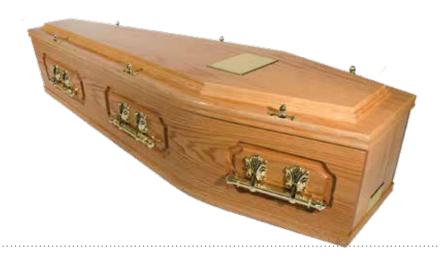

### The Dulcinea Coffin £375

A polished oak veneered chipboard coffin. The coffin comprises of a high quality satin taffeta border with an inscribed nameplate and a set of six matching nickel plated handles.

### The Jovan Coffin £410

A highly polished oak veneered MDF coffin with traditional panelled sides and a flat lid. The coffin comprises of a high quality satin taffeta border with an inscribed nameplate and a set of six matching brass coloured handles.

### The Beata Coffin £480

A highly polished oak veneered MDF coffin with panelled sides and a raised lid in a traditional style. The coffin comprises of a high quality satin taffeta border with an inscribed nameplate and a set of six matching brass coloured handles.

### The Asta Coffin £755

A superb solid oak coffin built to a classic style. This elegant coffin offers you the ultimate in craftsmanship with traditional panelled sides and a raised lid. The coffin comprises of a high quality satin taffeta border with an inscribed nameplate and a set of six matching brass coloured handles.