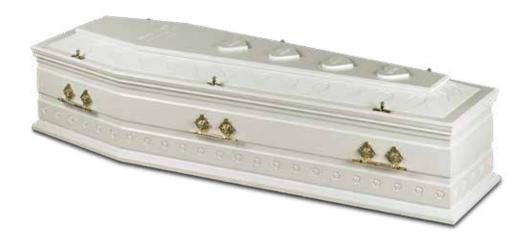

#### Natural Woollen Coffin £850

The Hainsworth woollen range of coffins are hand constructed in Yorkshire using pure new British wool and supported on a strong frame made from recycled cardboard.

The interior is generously lined with organic cotton, attractively edged with jute and complete with a soft organic cotton covered pillow, whilst the exterior is finished with a beautiful blanket stitch detail, jute handles and simple wooden toggle fastenings.