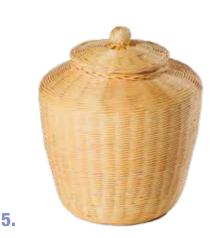

### Bamboo Woven Caskets £110

1.

Hand woven caskets, using the highest quality bamboo and natural calico drawstring lining.