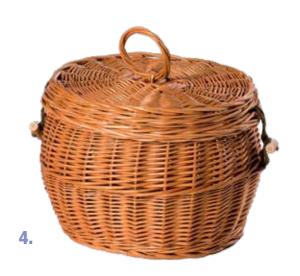

#### **Willow Coffins**

Willow is an environmentally renewable resource, used over the centuries for its strength, beauty and practicality. The willow plant grows up to 8ft in height and can be harvested annually from the same crown for up to 60 years. All coffins within the range are hand woven by skilled weavers using the highest quality willow.

Traditional £665

Teardrop Natural £655

Teardrop White £755

**Teardrop Bulrush** £655

English Willow £875

Rustic Willow £770

White Willow £820