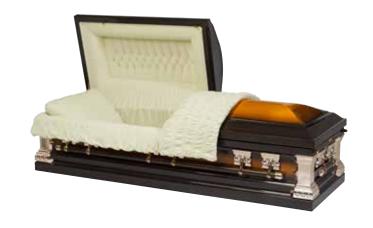

## **British Casket Collection**

## The Hailey Casket £1,465

A high gloss, superb solid oak casket constructed with raised panelled sides and a special hinged raised lid. The interior is upholstered in a luxurious satin taffeta suite complete with a quilted coverlet and pillow.

An inscribed nameplate together with a set of eight matching brass coloured handles further enhances the elegance of this crafted casket.