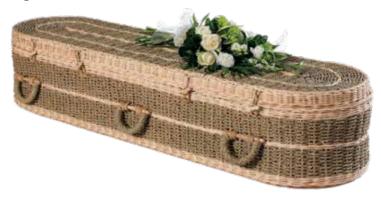

#### **Willow Coffins**

Willow is an environmentally renewable resource, used over the centuries for its strength, beauty and practicality. The willow plant grows up to 8ft in height and can be harvested annually from the same crown for up to 60 years. All coffins within the range are hand woven by skilled weavers using the highest quality willow.

Traditional £665

Teardrop Natural £655

Teardrop White £755

**Teardrop Bulrush** £655

English Willow £875

Rustic Willow £770

White Willow £820

#### **Floral Garlands and Posies**

Seasonal floral garlands and delicate posies can be hand tied to the woven style coffins, adding a soft and natural look.