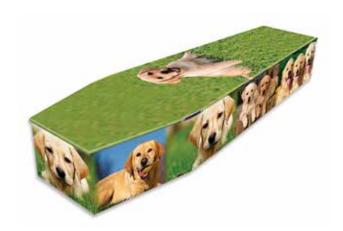

### Animals and Pets £770

For animal lovers, a picture coffin can reflect a special pet or favourite animals and birds. The designs could represent a loved one's enjoyment of bird watching or walks in the countryside with a family pet.