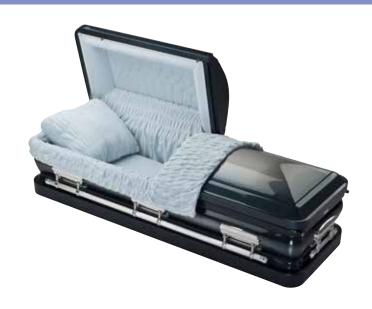

## Kings Blue £1,935

18 gauge steel casket with navy blue shading and a brushed steel finish.

## Roman Gold £2,180

18 gauge steel casket with a brushed gold finish.