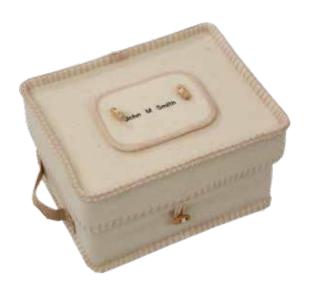

#### **Traditional Caskets**

These elegant, solid wood caskets are designed for burial within a churchyard or cemetery. The highly polished finish is complemented with a pair of miniature ring handles and an inscribed nameplate.