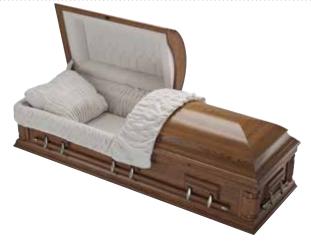

#### Italian Mahogany Coffin £1,800

A polished, solid mahogany coffin, with a high raised lid, inscribed name plate and set of six matching brass coloured handles.

Please note: crusifix is optional

#### Italian Walnut Coffin £1,830

A polished, solid walnut coffin with a high raised lid, inscribed name plate and set of six matching brass coloured handles.

Please note: crusifix is optional