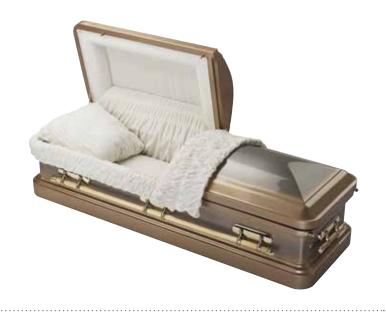

#### Kennedy £4,235

32oz solid copper casket with brushed copper and deep bronze finish