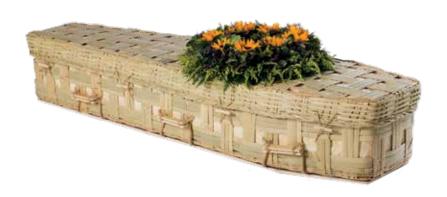

#### **Bamboo Coffins**

Bamboo is one of the fastest growing plants in the world, making it a sustainable choice for a coffin. It does not involve the cutting down of trees as bamboo is re-harvested approximately every four years

Traditional £580

**Lattice Traditional** £620

Teardrop £615