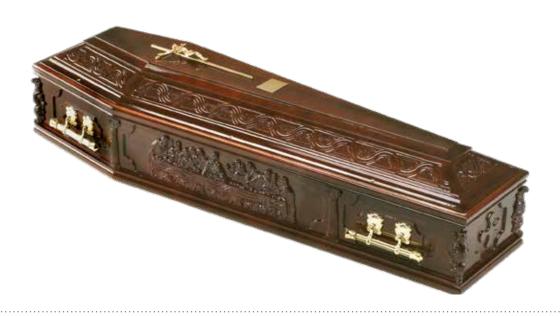

## Last Supper £1,520

A solid pine coffin with a high gloss, deep mahogany finish with decorative carvings to the sides and lid depicting Leonardo da Vinci's 'Last Supper.'