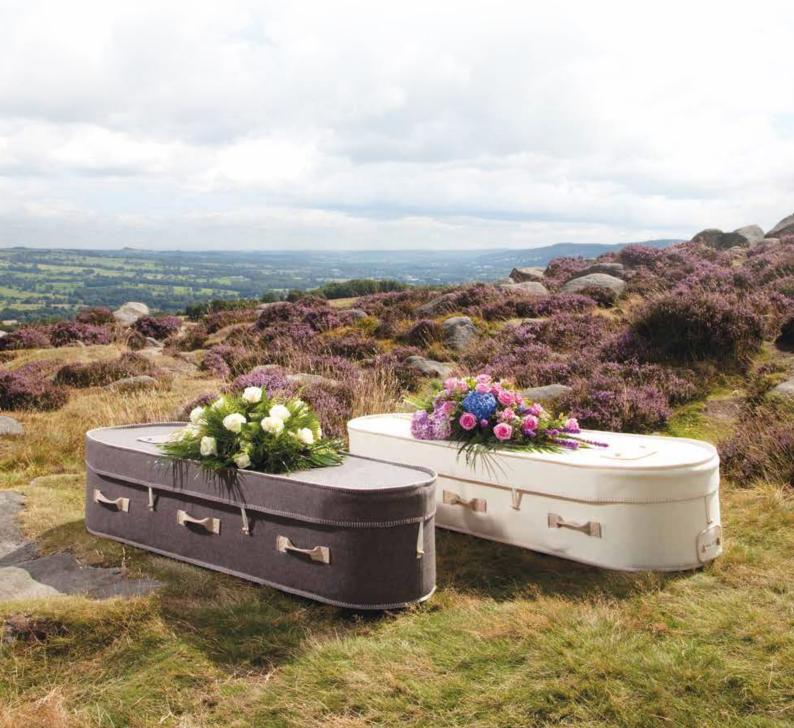

Our eco collection provides an attractive, comforting and environmentally friendly alternative to the traditional style coffin. Hand-crafted from natural and biodegradable materials, this style of coffin is popular for woodland burials.

#### Natural Woollen Coffin £850

The Hainsworth woollen range of coffins are hand constructed in Yorkshire using pure new British wool and supported on a strong frame made from recycled cardboard.

The interior is generously lined with organic cotton, attractively edged with jute and complete with a soft organic cotton covered pillow, whilst the exterior is finished with a beautiful blanket stitch detail, jute handles and simple wooden toggle fastenings.