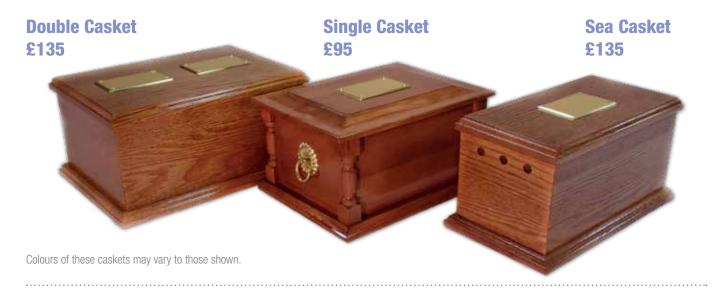

## Cremated Remains Caskets for Burial

For many, the ideal way to say farewell to a loved one is to bury their cremated remains, and this requires a form of casket.

#### **Traditional Caskets**

These elegant, solid wood caskets are designed for burial within a churchyard or cemetery. The highly polished finish is complemented with a pair of miniature ring handles and an inscribed nameplate.

#### Willow Woven Caskets £110

Hand woven caskets, using the highest quality willow and natural calico drawstring lining.

\*Holds 2 sets of cremated remains