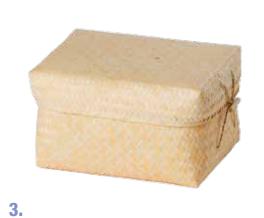

#### **Bamboo Coffins**

Bamboo is one of the fastest growing plants in the world, making it a sustainable choice for a coffin. It does not involve the cutting down of trees as bamboo is re-harvested approximately every four years

Traditional £580

**Lattice Traditional** £620

Teardrop £615