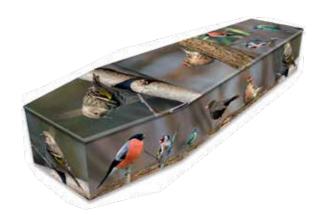

### Animals and Pets £770

For animal lovers, a picture coffin can reflect a special pet or favourite animals and birds. The designs could represent a loved one's enjoyment of bird watching or walks in the countryside with a family pet.