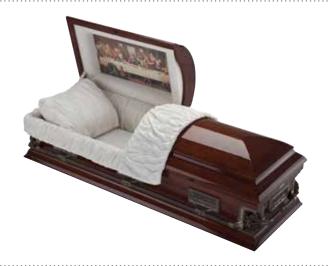

## Last Supper £1,520

A solid pine coffin with a high gloss, deep mahogany finish with decorative carvings to the sides and lid depicting Leonardo da Vinci's 'Last Supper.'