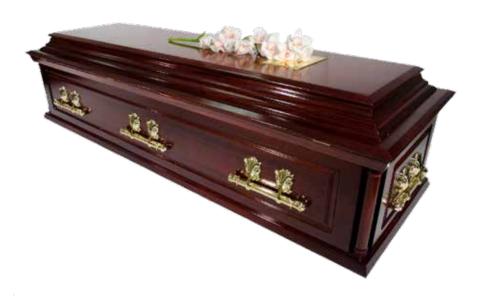

## The Adora Coffin £740

A solid mahogany coffin finished in a high gloss with traditional panelled sides and a raised lid. The coffin comprises of a high quality satin taffeta border with an inscribed nameplate and a set of six matching brass coloured handles.