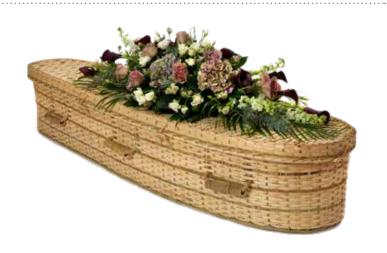

#### **Willow Coffins**

Willow is an environmentally renewable resource, used over the centuries for its strength, beauty and practicality. The willow plant grows up to 8ft in height and can be harvested annually from the same crown for up to 60 years. All coffins within the range are hand woven by skilled weavers using the highest quality willow.

Traditional £665

Teardrop Natural £655

Teardrop White £755

**Teardrop Bulrush** £655

English Willow £875

Rustic Willow £770

White Willow £820