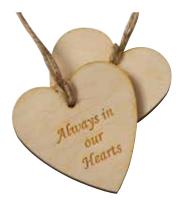

#### Wooden Heart Tags Pack of 10 £60

Wooden heart message tags are the perfect way to add a farewell message to an eco coffin or casket, individually engraved with your personal message.