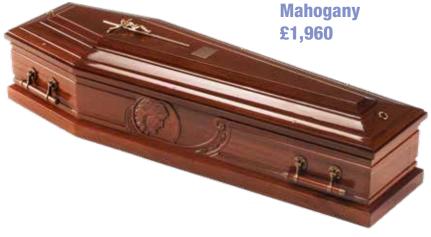

#### Italian Mahogany Coffin £1,800

A polished, solid mahogany coffin, with a high raised lid, inscribed name plate and set of six matching brass coloured handles.

Please note: crusifix is optional