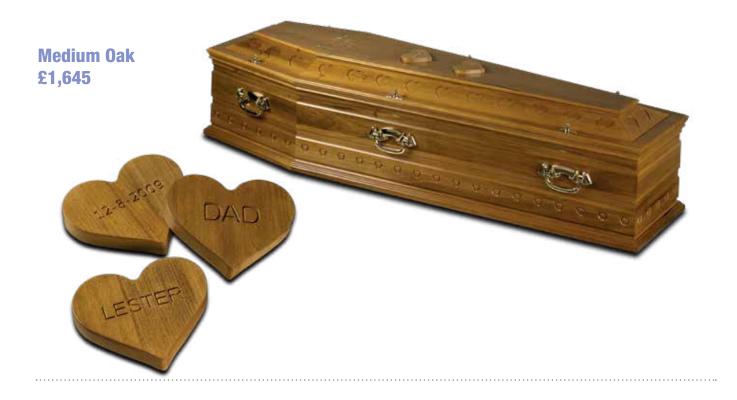

#### **The Valentino Casket**

A beautiful solid wood coffin featuring up to six removable and engravable wooden heart keepsakes inset into the coffin lid.

The hearts can be engraved with a name or a personal message and can either be kept as a treasured keepsake by family and friends or placed back on to the coffin during the funeral service.

White **£1,645** 