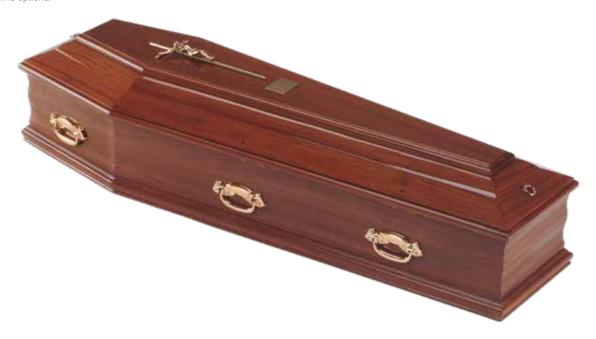

### The Sancia Coffin £335

A polished manogany veneered chipboard coffin. The coffin comprises of a high quality satin taffeta border with an inscribed nameplate and a set of six matching brass plated handles.