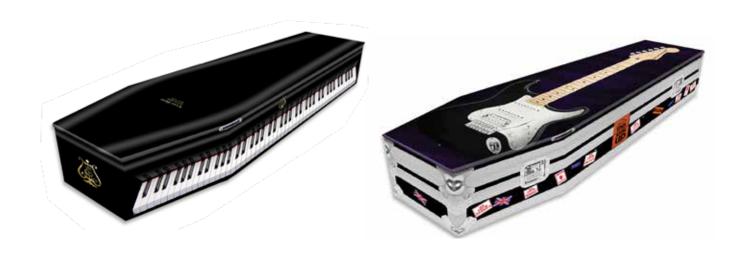

### Musical £770

Music soothes the soul, and at a time of grief can hold very special memories. An instrument your loved one played or a particular piece of music they enjoyed can be incorporated into the design.