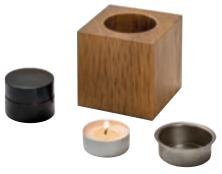

## Eternity Candle tealight

£55

7 x 7 x 7 cm. Holds 1 tablespoon of cremated remains.

Tactile, solid wood cube which can be personalised to create a truly unique memorial keepsake.

Light your Memorial Candle on a birthday, anniversary, or any time you would like to especially remember your loved one.