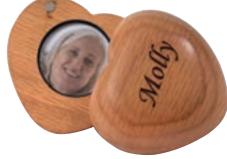

## Tribute oak heart keepsake **£80**

6.5 x 6.5 cm. Holds 0.5 teaspoon of cremated remains

Beautifully carved from natural oak, these heart keepsakes are the perfect size to hold in the palm of your hand and are designed to discreetly hold a tiny quantity of cremated remains, along with photos, jewellery and other small mementos.

Please note cost is inclusive of up to seven engraved letters.