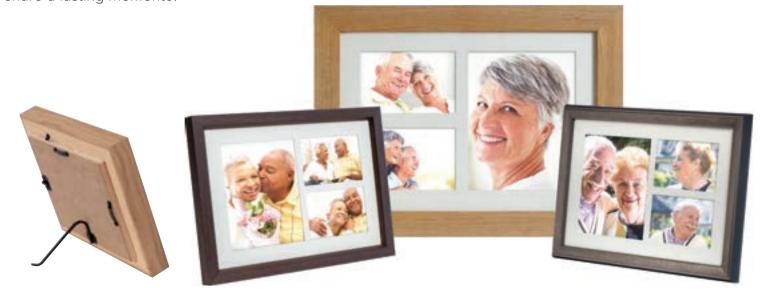

## Photo memorial urns

A stylish and innovative way to create an individual memorial, your loved one's cremated remains can be held discreetly within a range of different photo frames to display around the home.

Tributes frame pod™

from £95

The cremated remains pod, with its smooth curving lines and dark matt textured finish, is barely noticeable behind the picture frame it supports. A choice of frames and mounts are available in contemporary and traditional styles to suit all tastes.

1 Small

19 x 13 x 9 cm. Holds 1.5 cup of cremated remains.

2 Medium

23 x 15 x 11 cm. Holds 3 cups of cremated remains.

3 Large

32 x 23 x 15 cm. Holds a full set of cremated remains.

Tributes frame

from £75

A wall hanging frame discreetly conceals a casket behind the pictures to hold your loved one's cremated remains. Available in a choice of sizes and designs, the versatile memorial is ideal for families wishing to share a lasting memento.