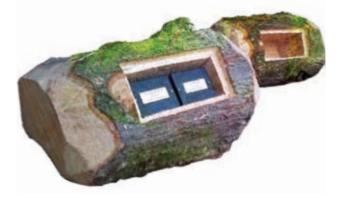

Crafted from sustainable woodland timber and sourced from natural windfall in woodland locations nationwide, each orb is unique, providing an original memorial.

As the orb becomes established within the garden it will become home to mosses and insects, contributing to the wildlife and health of the environment.

The woodland memorial orbs can hold from one to four sets of cremated remains. The cremated remains are placed into a special steel casket which is then placed within the orb. Each orb comes with a granite memorial plaque to which a gold leaf inscription can be added for your personal tributes.

### Woodland memorial orbs

#### from £845

Various sizes. Holds 1-4 sets of cremated remains.

Buddha £250

 $30 \times 30 \times 60$  cm. Holds a full set of cremated remains.

The Buddha is hand carved in stone and perfect for a quiet spot in the garden, with the ashes stored discreetly in the base. With an overall height of 60cm, the portable Buddha will discolour over time in external conditions, adding to its rustic charm.