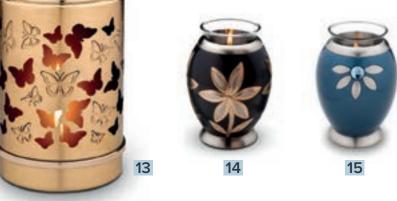

### LoveUrns™ candleholders

### from £95

- **13.** H 16 cm. Holds 1 tablespoon of cremated remains.
- **14.** H 14 cm. Holds 1 tablespoon of cremated remains.
- **15.** H 14 cm. Holds 1 tablespoon of cremated remains.

19

**16.** H 25 cm. Holds a full set of cremated remains.

- **17.** H 9 cm. Holds 1 tablespoon of cremated remains.
- **18.** H 11 cm. Holds 2 tablespoons of cremated remains.
- **19.** H 7 cm. Holds 1 tablespoon of cremated remains.
- **20.** H 16 cm. Holds 2 tablespoons of cremated remains.
- **21.** H 23 cm. Holds 9 cups of cremated remains.
- **22.** H 7 cm. Holds 1 tablespoon of cremated remains.
- **23.** H 26 cm. Holds a full set of cremated remains.
- **24.** H 8 cm. Holds 1 tablespoon of cremated remains.
- **25.** H 7 cm. Holds 1 tablespoon of cremated remains.
- **26.** H 14 cm. Holds 1 tablespoon of cremated remains.
- 27. H 28 cm. Holds
   7 cups of cremated remains.28. H 17 cm. Holds
- 0.25 cups of cremated remains.29. H 8 cm. Holds
  1 tablespoon of cremated remains.