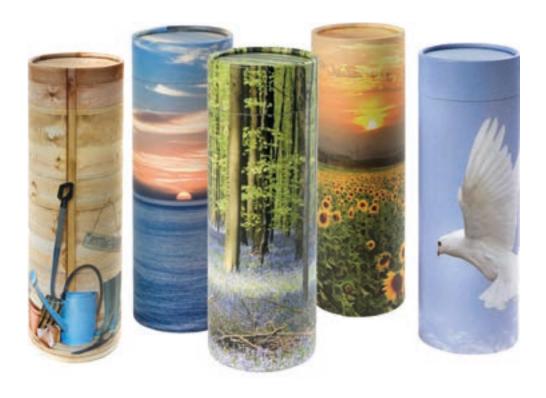

## Themed picture tubes

Themed picture tubes are available in a beautiful range of designs and are suitable for the burial or scattering of cremated remains or as keepsakes.

Themed picture tubes are created from over 90% recycled materials and are biodegradable, making them an environmentally friendly choice.

| 1 Small                                                  | £32 |
|----------------------------------------------------------|-----|
| D 7.5 cm, H 13.5 cm. Holds 1.5 cups of cremated remains. |     |
| 2 Medium                                                 | £48 |
| D 11 cm, H 22.5 cm. Holds 6 cups of cremated remains.    |     |
| 3 Large                                                  | £50 |

D 13 cm, H 37 cm. Holds a full set of cremated remains.

We promise to give you the best end of life care, support and experience with a compassionate and ethical approach.

Whether you're arranging a funeral now or planning for the future, we'll give you the time, understanding and respect to ensure a fitting tribute.