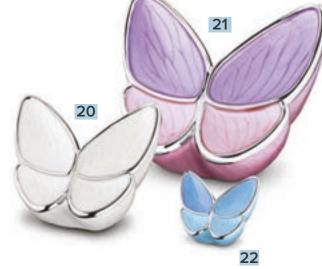

- **17.** H 9 cm. Holds 1 tablespoon of cremated remains.
- **18.** H 11 cm. Holds 2 tablespoons of cremated remains.
- **19.** H 7 cm. Holds 1 tablespoon of cremated remains.
- **20.** H 16 cm. Holds 2 tablespoons of cremated remains.
- **21.** H 23 cm. Holds 9 cups of cremated remains.
- **22.** H 7 cm. Holds 1 tablespoon of cremated remains.
- **23.** H 26 cm. Holds a full set of cremated remains.
- **24.** H 8 cm. Holds 1 tablespoon of cremated remains.
- **25.** H 7 cm. Holds 1 tablespoon of cremated remains.
- **26.** H 14 cm. Holds 1 tablespoon of cremated remains.
- 27. H 28 cm. Holds
   7 cups of cremated remains.28. H 17 cm. Holds
- 0.25 cups of cremated remains.29. H 8 cm. Holds
  1 tablespoon of cremated remains.