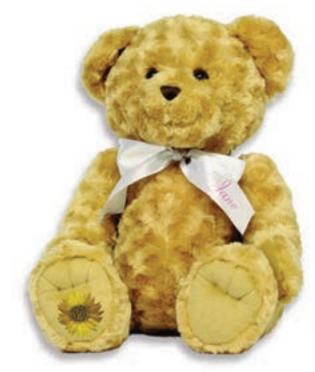

Memory bear

£50

H 43cm. Holds a cup full of cremated remains.

This cuddly plush memory bear, has a specially designed zip compartment in its back, suitable for holding cremated remains or other much loved keepsakes.

Personalised ribbon

£15

A personalised ribbon can also be added with your loved one's name.