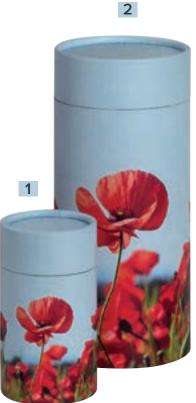

## Themed picture tubes

Themed picture tubes are available in a beautiful range of designs and are suitable for the burial or scattering of cremated remains or as keepsakes.

Themed picture tubes are created from over 90% recycled materials and are biodegradable, making them an environmentally friendly choice.

| 1 Small                                                  | £32 |
|----------------------------------------------------------|-----|
| D 7.5 cm, H 13.5 cm. Holds 1.5 cups of cremated remains. |     |
| 2 Medium                                                 | £48 |
| D 11 cm, H 22.5 cm. Holds 6 cups of cremated remains.    |     |
| 3 Large                                                  | £50 |