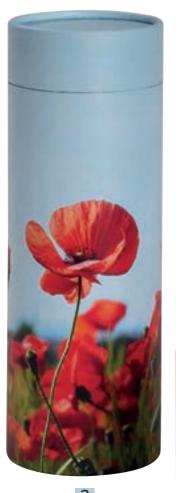

## Themed picture tubes

Themed picture tubes are available in a beautiful range of designs and are suitable for the burial or scattering of cremated remains or as keepsakes.

Themed picture tubes are created from over 90% recycled materials and are biodegradable, making them an environmentally friendly choice.

| 1 Small                                                  | £32 |
|----------------------------------------------------------|-----|
| D 7.5 cm, H 13.5 cm. Holds 1.5 cups of cremated remains. |     |
| 2 Medium                                                 | £48 |
| D 11 cm, H 22.5 cm. Holds 6 cups of cremated remains.    |     |
| 3 Large                                                  | £50 |

D 13 cm, H 37 cm. Holds a full set of cremated remains.

We promise to give you the best end of life care, support and experience with a compassionate and ethical approach.

Whether you're arranging a funeral now or planning for the future, we'll give you the time, understanding and respect to ensure a fitting tribute.