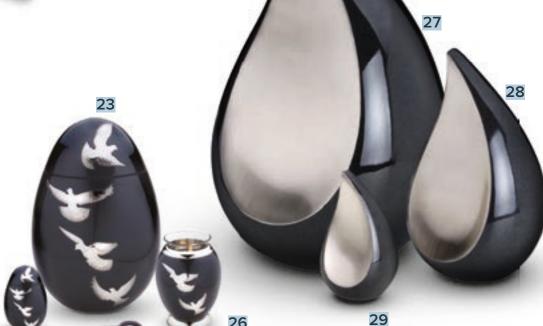

### from £95

- **13.** H 16 cm. Holds 1 tablespoon of cremated remains.
- **14.** H 14 cm. Holds 1 tablespoon of cremated remains.
- **15.** H 14 cm. Holds 1 tablespoon of cremated remains.

19

**16.** H 25 cm. Holds a full set of cremated remains.

- **17.** H 9 cm. Holds 1 tablespoon of cremated remains.
- **18.** H 11 cm. Holds 2 tablespoons of cremated remains.
- **19.** H 7 cm. Holds 1 tablespoon of cremated remains.
- **20.** H 16 cm. Holds 2 tablespoons of cremated remains.
- **21.** H 23 cm. Holds 9 cups of cremated remains.
- **22.** H 7 cm. Holds 1 tablespoon of cremated remains.
- **23.** H 26 cm. Holds a full set of cremated remains.
- **24.** H 8 cm. Holds 1 tablespoon of cremated remains.
- **25.** H 7 cm. Holds 1 tablespoon of cremated remains.
- **26.** H 14 cm. Holds 1 tablespoon of cremated remains.
- 27. H 28 cm. Holds
   7 cups of cremated remains.28. H 17 cm. Holds
- 0.25 cups of cremated remains.29. H 8 cm. Holds
  1 tablespoon of cremated remains.