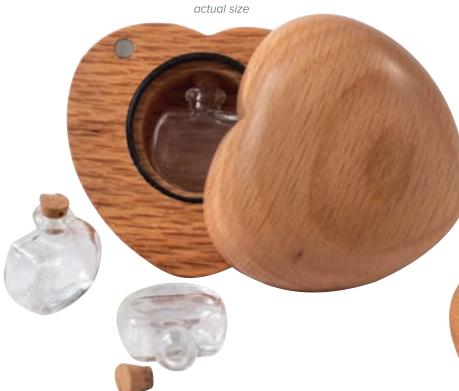

## Tribute oak heart keepsake **£80**

6.5 x 6.5 cm. Holds 0.5 teaspoon of cremated remains

Beautifully carved from natural oak, these heart keepsakes are the perfect size to hold in the palm of your hand and are designed to discreetly hold a tiny quantity of cremated remains, along with photos, jewellery and other small mementos.

Please note cost is inclusive of up to seven engraved letters.