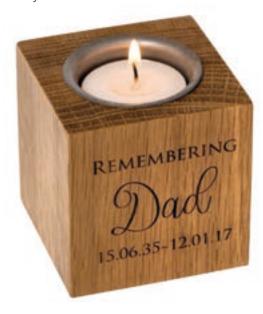

## Eternity Candle tealight

£55

7 x 7 x 7 cm. Holds 1 tablespoon of cremated remains.

Tactile, solid wood cube which can be personalised to create a truly unique memorial keepsake.

Light your Memorial Candle on a birthday, anniversary, or any time you would like to especially remember your loved one.