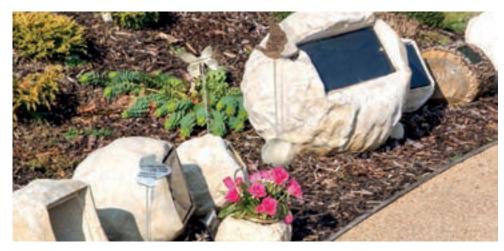

# Urns & keepsakes for the garden

private locations and garden areas.

Stone memorial orbs from £750

Various sizes. Holds 1-4 sets of cremated remains.

Using natural Cumbrian limestone, the stone memorial orbs are designed to weather and age to create the established look of natural stones.

The stone memorial orbs can hold from one to four sets of cremated remains. The cremated remains are placed into a special steel casket which is then placed within the orb. The smallest stone orb is used for memorial inscription only. Each orb comes with a granite memorial plaque to which a gold leaf inscription can be added for your personal tributes.