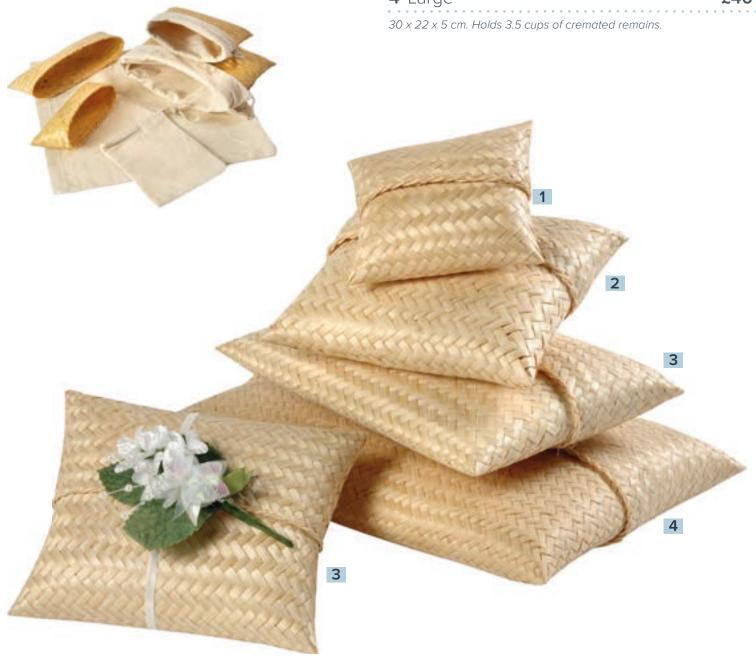

## Treasure cushions

This range of products are biodegradable and specifically designed to scatter the cremated remains with ease. They can also be used to keep the cremated remains at home.

### Treasure cushion

Treasure cushions are hand woven in eco-friendly, biodegradable bamboo and are perfect for the burial or scattering of cremated remains.

Available in five sizes and with natural calico lining. Please note each size holds a different amount of cremated remains, please ask for further information.

Please note floral spray and ribbon not included.

1 Extra small £30

10 x 8 x 5 cm. Holds 0.5 cup of cremated remains.

2 Small £30

16 x 13 x 5 cm. Holds 1.5 cup of cremated remains.

3 Medium £32

22 x 18 x 5 cm. Holds 2 cups of cremated remains.

4 Large £40