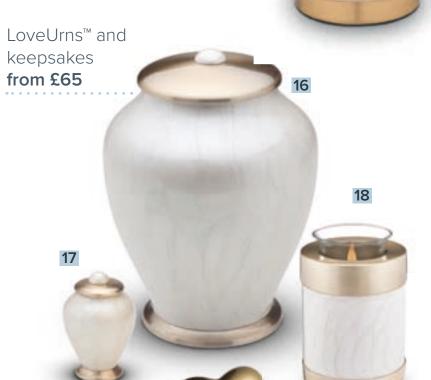

Please note images are not to scale.

Sizes stated are approximate.

Volume based on average adult ashes set = 3.5ltr.

- **2.** H 7 cm. Holds 2 tablespoons of cremated remains.
- **3.** H 29 cm. Holds a full set of cremated remains.
- **4.** H 17 cm. Holds 2.5 cups of cremated remains.
- **5.** H 25 cm. Holds 9.5 cups of cremated remains.
- **6.** H 7 cm. Holds 2 tablespoons of cremated remains.
- **7.** H 31 cm. Holds a full set of cremated remains.
- **8.** H 30 cm. Holds a full set of cremated remains.
- **9.** H 39 cm. Holds a full set of cremated remains.
- **10.** H 26 cm. Holds a full set of cremated remains.
- **11.** H 26 cm. Holds a full set of cremated remains.
- **12.** H 35 cm. Holds a full set of cremated remains.