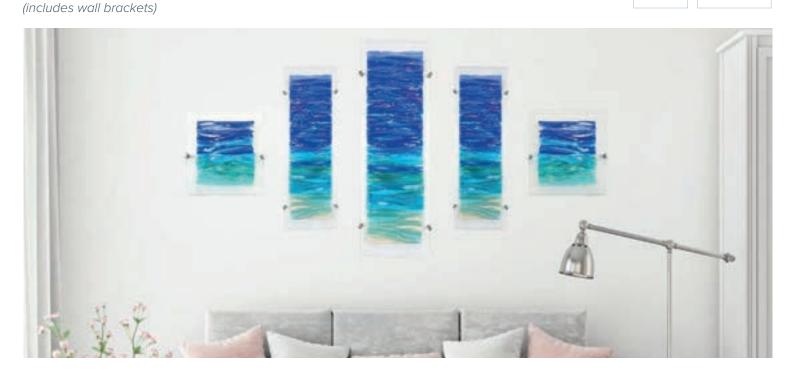

## Seascape glass art memorial

The Seascape glass art memorial reflects the movement of our oceans. A perfect tribute for those that love water, the coast and the sea.

| 30 cm x 30 cm  | £245   |
|----------------|--------|
| 20 cm x 50 cm  | £320   |
| 20 cm x 70 cm  | £395   |
| 50 cm x 50 cm  | £595   |
| 35 cm x 100 cm | £1,180 |
| 50 cm x 100 cm | £1,650 |
|                |        |