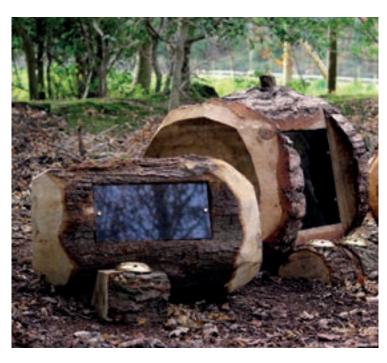

Crafted from sustainable woodland timber and sourced from natural windfall in woodland locations nationwide, each orb is unique, providing an original memorial.

As the orb becomes established within the garden it will become home to mosses and insects, contributing to the wildlife and health of the environment.

The woodland memorial orbs can hold from one to four sets of cremated remains. The cremated remains are placed into a special steel casket which is then placed within the orb. Each orb comes with a granite memorial plaque to which a gold leaf inscription can be added for your personal tributes.

### Woodland memorial orbs

#### from £845

Various sizes. Holds 1-4 sets of cremated remains.

Buddha £250

 $30 \times 30 \times 60$  cm. Holds a full set of cremated remains.

The Buddha is hand carved in stone and perfect for a quiet spot in the garden, with the ashes stored discreetly in the base. With an overall height of 60cm, the portable Buddha will discolour over time in external conditions, adding to its rustic charm.