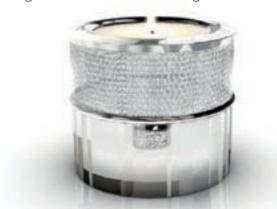

### LoveUrns™ candleholders

### from £95

- **13.** H 16 cm. Holds 1 tablespoon of cremated remains.
- **14.** H 14 cm. Holds 1 tablespoon of cremated remains.
- **15.** H 14 cm. Holds 1 tablespoon of cremated remains.

19

**16.** H 25 cm. Holds a full set of cremated remains.