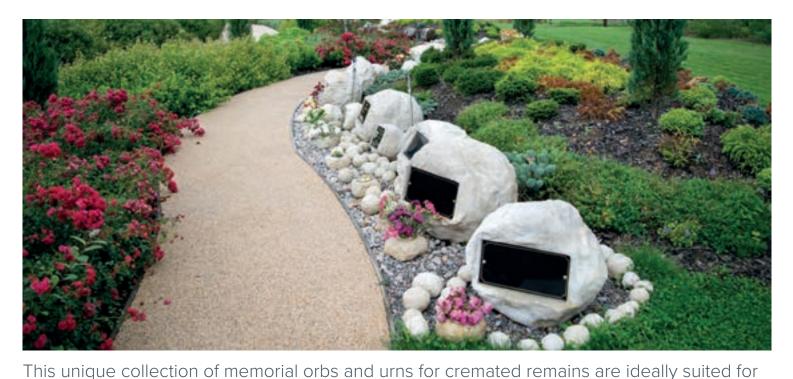

# Urns & keepsakes for the garden

private locations and garden areas.

Stone memorial orbs from £750

Various sizes. Holds 1-4 sets of cremated remains.

Using natural Cumbrian limestone, the stone memorial orbs are designed to weather and age to create the established look of natural stones.

The stone memorial orbs can hold from one to four sets of cremated remains. The cremated remains are placed into a special steel casket which is then placed within the orb. The smallest stone orb is used for memorial inscription only. Each orb comes with a granite memorial plaque to which a gold leaf inscription can be added for your personal tributes.