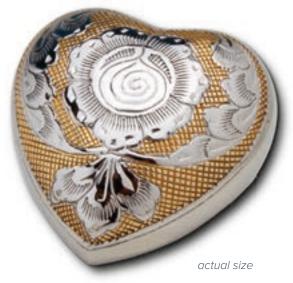

Ornamental stone memorial orbs

from £225

Nature themed memorials in a choice of elegant designs can be inscribed and used as an individual remembrance memorial, or for complementing an existing stone or woodland orb.