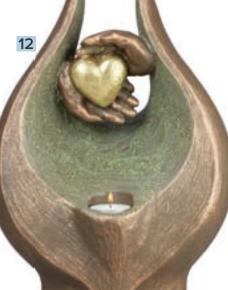

### LoveUrns™ candleholders

### from £95

- **13.** H 16 cm. Holds 1 tablespoon of cremated remains.
- **14.** H 14 cm. Holds 1 tablespoon of cremated remains.
- **15.** H 14 cm. Holds 1 tablespoon of cremated remains.

19

**16.** H 25 cm. Holds a full set of cremated remains.