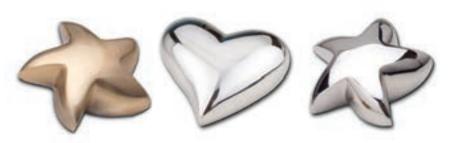

### Heart or star shaped keepsakes

#### from £80

7 x 7 cm. Holds 0.5 teaspoon of cremated remains.

Treasure your loved one's memory with an elegant heartor star shaped metal keepsake. Inside each of these hand-crafted hearts or stars is a hidden chamber that will hold and protect a small amount of cremated remains of your loved one.