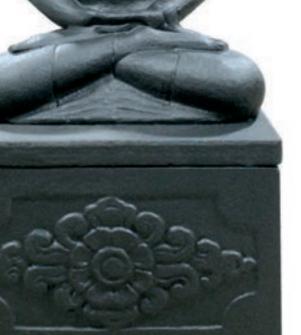

#### from £845

Various sizes. Holds 1-4 sets of cremated remains.

Buddha £250

 $30 \times 30 \times 60$  cm. Holds a full set of cremated remains.

The Buddha is hand carved in stone and perfect for a quiet spot in the garden, with the ashes stored discreetly in the base. With an overall height of 60cm, the portable Buddha will discolour over time in external conditions, adding to its rustic charm.