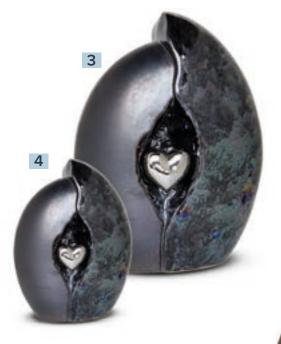

Please note images are not to scale.

Sizes stated are approximate.

Volume based on average adult ashes set = 3.5ltr.

- **2.** H 7 cm. Holds 2 tablespoons of cremated remains.
- **3.** H 29 cm. Holds a full set of cremated remains.
- **4.** H 17 cm. Holds 2.5 cups of cremated remains.
- **5.** H 25 cm. Holds 9.5 cups of cremated remains.
- **6.** H 7 cm. Holds 2 tablespoons of cremated remains.
- **7.** H 31 cm. Holds a full set of cremated remains.
- **8.** H 30 cm. Holds a full set of cremated remains.
- **9.** H 39 cm. Holds a full set of cremated remains.
- **10.** H 26 cm. Holds a full set of cremated remains.
- **11.** H 26 cm. Holds a full set of cremated remains.
- **12.** H 35 cm. Holds a full set of cremated remains.